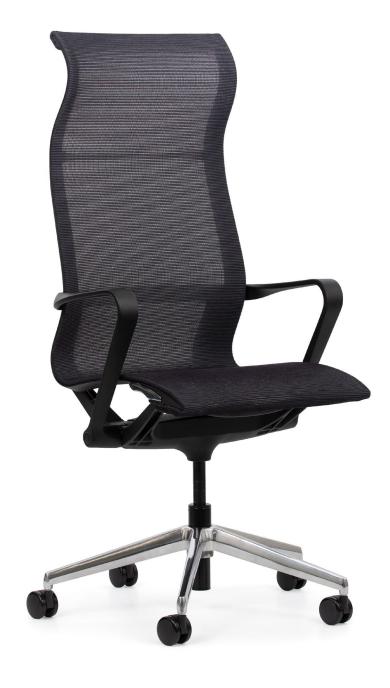

## Air

Air's unique slimline design is characterised by a continuous German mesh seat and back. The concealed chrome adjustment handles offer easy adjustment and refined aesthetics. The Air is the perfect chair for any collaborative to focused setting.

Air Highback

Air Highback

## Air Highback

 Seat H:
 450-535mm

 Seat W:
 470mm

 Seat D:
 430mm

 Overall H:
 1170-1260mm