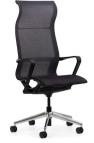

## Air

Air's unique slimline design is characterised by a continuous German mesh seat and back. The concealed chrome adjustment handles offer easy adjustment and refined aesthetics. The Air is the perfect chair for any collaborative to focused setting.

Air Highback

Air Highback

## Air Highback

 Seat H:
 450-535mm

 Seat W:
 470mm

 Seat D:
 430mm

 Overall H:
 1170-1260mm