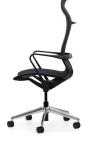

## Air

Air's unique slimline design is characterised by a continuous German mesh seat and back. The concealed chrome adjustment handles offer easy adjustment and refined aesthetics. The Air is the perfect chair for any collaborative to focused setting.

Air Highback

Air Highback

## Air Highback

 Seat H:
 450-535mm

 Seat W:
 470mm

 Seat D:
 430mm

 Overall H:
 1170-1260mm