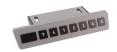

## **Agile Boost (Standard)**

Adjust up & down and save favourite heights with a 4 point memory digital handset - includes USB charging port.