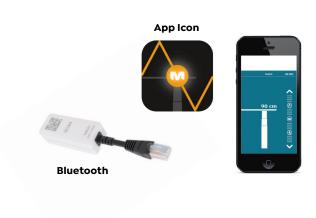

## **Agile Boost (Upgrade)**

Bluetooth to control via iOS or android device with SitStand Desk App.

**Sit Stand Desk App** - Personalise your desk through your iOS or android device with an easy to use interface.

- · Set minimum and maximum heights.
- Set reminders for standing & sitting or set on auto and desk will operate automatically when it is time to change position.
- Data analysis and statistical functions (standing/ sitting time and calories burned).
- Set position favourites 3 height memory settings.
- Error code prompt and fix solution.
- Desk name and language settings.
- · Turn off Lock mode for hand controller.