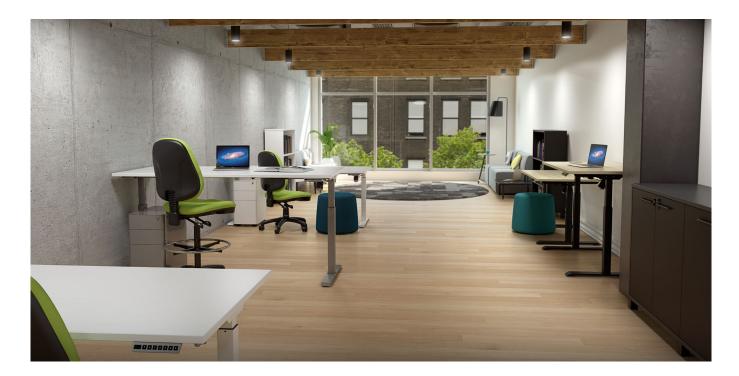

# Agile Boost Electric Desk

Form and function at a great price point. Increase your health with an electric sit/stand desk at home or fit-out your office to accommodate a range of users creating a multi-functional and healthier work environment.

## **FEATURES**

- Two column electric frame with square style leg and flat foot in your choice of powdercoat finish.
- Commercial-grade 25mm worktop finished in melamine with 2mm PVC edge.
- Single motor with low noise level no co-worker disturbance or irritation.
- Digital handset with height readout and 4 point memory.
- Handset includes USB port for charging smartphones, tablets and other mobile devices.
- Add additional functionality by upgrading to a bluetooth adaptor (control your desk via iOS or Android device).
- Adjustable height range 720 1200mm (\*includes worktop).
- Agile Boost frame suits top sizes 1200 1800mm.
- Optional cable trays and management are available.