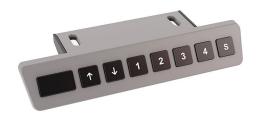

## **Agile Boost (Standard)**

Adjust up & down and save favourite heights with a 4 point memory digital handset - includes USB charging port.