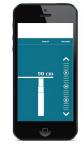

## **Agile Boost (Upgrade)**

Bluetooth to control via iOS or android device with SitStand Desk App.

**Sit Stand Desk App** - Personalise your desk through your iOS or android device with an easy to use interface.

- · Set minimum and maximum heights.
- Set reminders for standing & sitting or set on auto and desk will operate automatically when it is time to change position.
- Data analysis and statistical functions (standing/ sitting time and calories burned).
- Set position favourites 3 height memory settings.
- Error code prompt and fix solution.
- Desk name and language settings.
- · Turn off Lock mode for hand controller.