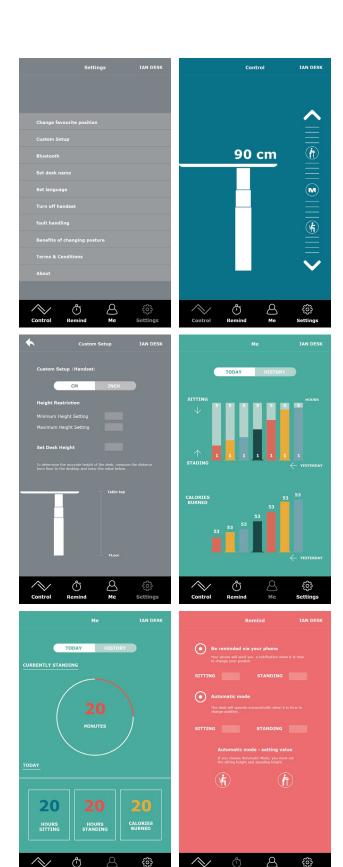

## **Agile Boost (Upgrade)**

Bluetooth to control via iOS or android device with SitStand Desk App.

**Sit Stand Desk App** - Personalise your desk through your iOS or android device with an easy to use interface.

- · Set minimum and maximum heights.
- Set reminders for standing & sitting or set on auto and desk will operate automatically when it is time to change position.
- Data analysis and statistical functions (standing/ sitting time and calories burned).
- Set position favourites 3 height memory settings.
- Error code prompt and fix solution.
- Desk name and language settings.
- · Turn off Lock mode for hand controller.