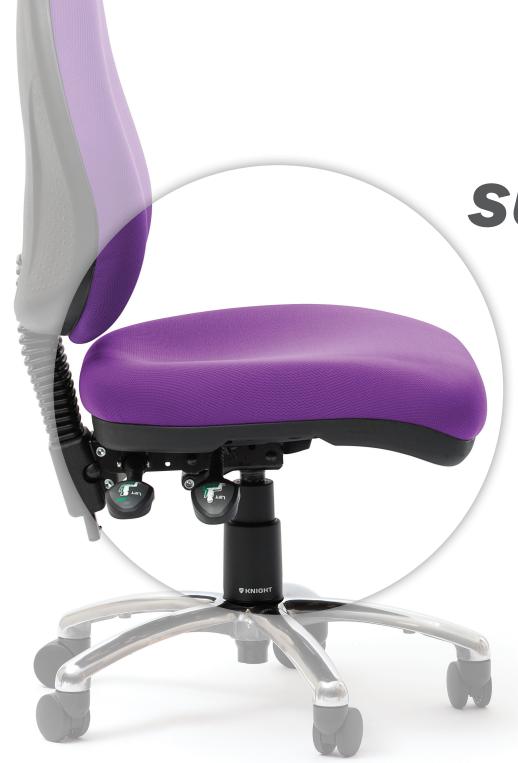

## more space

Luxe's increased width and depth (530w x 500d mm) brings a new dimension to Knight's task seating range.

Humans are individuals and each of us has a unique physique, with a larger seating area the Luxe Seat provides a chair for multiple users.

When you have the right seat it makes a difference to how great you feel at the end of each working day.

more support

> Luxe's 70mm high density structureprovides ultra comfort and support for those intense days in the office.