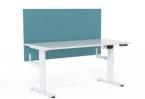

# Active25

Active25 is a lightweight, pinnable 25mm screen solution designed to work with Knight desking ranges. Available in standard or custom sizes and fabrics, Active25 is a simple, easy to install screen system to provide privacy and reduce workplace noise.

## **FEATURES**

- 25mm thick, pinnable upholstered screen hand built in New Zealand.
- Extruded aluminum frame finished in Black, White or Silver powdercoat.
- Frame and brackets 100% recyclable.
- Active25's MDF core is FSC rated and has the Environmental Choice tick.
- Upholstered in Knight's standard fabric range making it easy to add colour to your office space.
- Options available for freestanding, desk hung and Agile single & double-sided desking.

### **Freestanding**

- 1200h x 1200w x 25d mm
- 1200h x 1500w x 25d mm
- 1200h x 1800w x 25d mm

### **Desk Clamp**

- 800h x 1200w x 25d mm
- 800h x 1500w x 25d mm • 800h x 1800w x 25d mm
- · Accommodates 25 & 75mm thickness