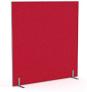

# Active25

Active25 is a lightweight, pinnable 25mm screen solution designed to work with Knight desking ranges. Available in standard or custom sizes and fabrics, Active25 is a simple, easy to install screen system to provide privacy and reduce workplace noise.

## **FEATURES**

- 25mm thick, pinnable upholstered screen hand built in New Zealand.
- Extruded aluminum frame finished in Black, White or Silver powdercoat.
- Frame and brackets 100% recyclable.
- Active25's MDF core is FSC rated and has the Environmental Choice tick.
- Upholstered in Knight's standard fabric range making it easy to add colour to your office space.
- Options available for freestanding, desk hung and Agile single & double-sided desking.

### **Freestanding**

- 1200h x 1200w x 25d mm
- 1200h x 1500w x 25d mm
- 1200h x 1800w x 25d mm

### **Desk Clamp**

- 800h x 1200w x 25d mm
- 800h x 1500w x 25d mm • 800h x 1800w x 25d mm
- · Accommodates 25 & 75mm thickness

### **Agile SSD**

- 800h x 1200w x 25d mm
- 800h x 1500w x 25d mm
- 800h x 1800w x 25d mm

### **Agile DSD**

- 800h x 1200w x 25d mm
- 800h x 1500w x 25d mm
- 800h x 1800w x 25d mm