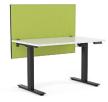

# Active25

Active25 is a lightweight, pinnable 25mm screen solution designed to work with Knight desking ranges. Available in standard or custom sizes and fabrics, Active25 is a simple, easy to install screen system to provide privacy and reduce workplace noise.

## **FEATURES**

- 25mm thick, pinnable upholstered screen hand built in New Zealand.
- Extruded aluminum frame finished in Black, White or Silver powdercoat.
- Frame and brackets 100% recyclable.
- Active25's MDF core is FSC rated and has the Environmental Choice tick.
- Upholstered in Knight's standard fabric range making it easy to add colour to your office space.
- Options available for freestanding, desk hung and Agile single & double-sided desking.

### **Desk Clamp**

- 800h x 1200w x 25d mm
- 800h x 1500w x 25d mm • 800h x 1800w x 25d mm
- · Accommodates 25 & 75mm thickness