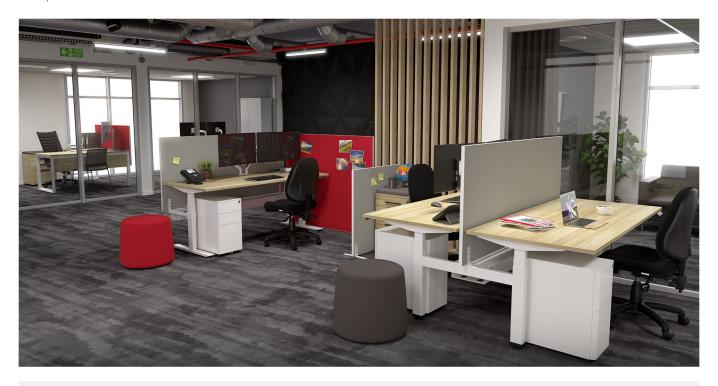

# Active25

Active25 is a lightweight, pinnable 25mm screen solution designed to work with Knight desking ranges. Available in standard or custom sizes and fabrics, Active25 is a simple, easy to install screen system to provide privacy and reduce workplace noise.

## **FEATURES**

- 25mm thick, pinnable upholstered screen hand built in New Zealand.
- Extruded aluminum frame finished in Black, White or Silver powdercoat.
- Frame and brackets 100% recyclable.
- Active25's MDF core is FSC rated and has the Environmental Choice tick.
- Upholstered in Knight's standard fabric range making it easy to add colour to your office space.
- Options available for freestanding, desk hung and Agile single & double-sided desking.

- Locally sourced and imported components.
- Standard widths of 1200, 1500 and 1800mm. Custom sizes and fabric are available.