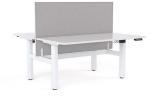

# Active25

Active25 is a lightweight, pinnable 25mm screen solution designed to work with Knight desking ranges. Available in standard or custom sizes and fabrics, Active25 is a simple, easy to install screen system to provide privacy and reduce workplace noise.

## **FEATURES**

- 25mm thick, pinnable upholstered screen hand built in New Zealand.
- Extruded aluminum frame finished in Black, White or Silver powdercoat.
- Frame and brackets 100% recyclable.
- Active25's MDF core is FSC rated and has the Environmental Choice tick.
- Upholstered in Knight's standard fabric range making it easy to add colour to your office space.
- Options available for freestanding, desk hung and Agile single & double-sided desking.

### **Agile SSD**

- 800h x 1200w x 25d mm
- 800h x 1500w x 25d mm
- 800h x 1800w x 25d mm

### **Agile DSD**

- 800h x 1200w x 25d mm
- 800h x 1500w x 25d mm
- 800h x 1800w x 25d mm