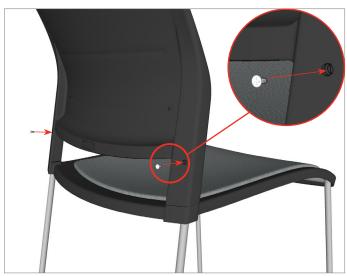

# Game Assembly Instructions

Tools Required: Phillips Screwdriver





Warning: Failure to follow these assembly instructions can result in product failure, personal injury or property damage.



#### Step 1

Position seat shell & frame adaptor on chair frame.



#### Step 2

Fully tighten seat shell to chair frame with provided screws.



## Step 3

Insert seat pad into seat shell recess.

#### Step 4

Fully tighten seat shell to chair frame with provided screws.





#### Step 5

Slide back shell over chair frame.



#### Step 6

Tighten back shell to chair frame with provided screws.



### Step 7

Mount back pad to the back shell.



Pre-drill holes into the back shell, fully tighten the back pad to back shell with provided screws.