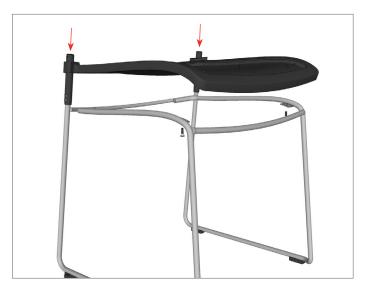

# Game Assembly Instructions

Tools Required: Phillips Screwdriver





Warning: Failure to follow these assembly instructions can result in product failure, personal injury or property damage.



#### Step 1

Position seat shell & frame adaptor on chair frame.



#### Step 2

Fully tighten seat shell to chair frame with provided screws.



## Step 3

Insert seat pad into seat shell recess.

#### Step 4

Fully tighten seat shell to chair frame with provided screws.





#### Step 5

Slide back shell over chair frame.



#### Step 6

Tighten back shell to chair frame with provided screws.



### Step 7

Mount back pad to the back shell.



Pre-drill holes into the back shell, fully tighten the back pad to back shell with provided screws.