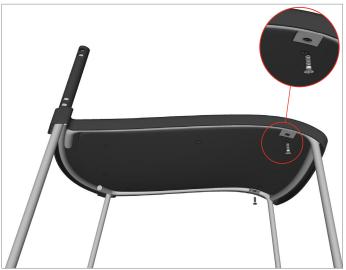

#### Step 2

Fully tighten seat shell to chair frame with provided screws.

#### Step 4

Fully tighten seat shell to chair frame with provided screws.