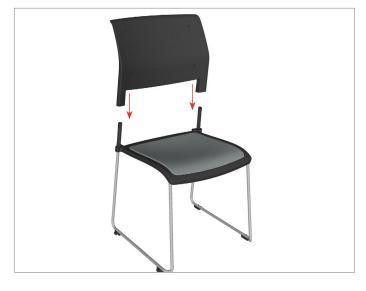

## Step 3

Insert seat pad into seat shell recess.

#### Step 4

Fully tighten seat shell to chair frame with provided screws.