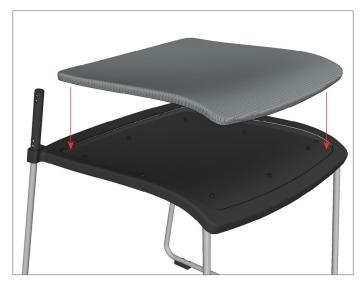

# Game Assembly Instructions

Tools Required: Phillips Screwdriver





Warning: Failure to follow these assembly instructions can result in product failure, personal injury or property damage.



#### Step 1

Position seat shell & frame adaptor on chair frame.



#### Step 2

Fully tighten seat shell to chair frame with provided screws.



## Step 3

Insert seat pad into seat shell recess.

#### Step 4

Fully tighten seat shell to chair frame with provided screws.





#### Step 5

Slide back shell over chair frame.



#### Step 6

Tighten back shell to chair frame with provided screws.



### Step 7

Mount back pad to the back shell.



Pre-drill holes into the back shell, fully tighten the back pad to back shell with provided screws.