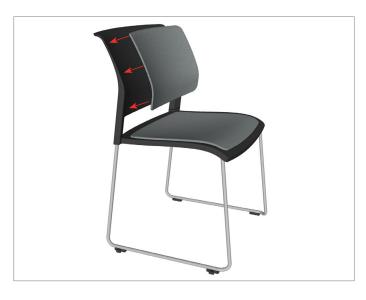

#### Step 5

Slide back shell over chair frame.

#### Step 6

Tighten back shell to chair frame with provided screws.