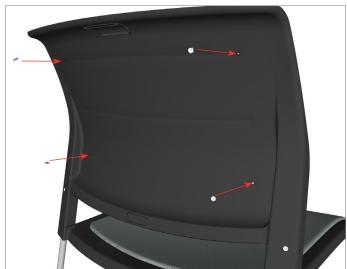

#### Step 6

Tighten back shell to chair frame with provided screws.

### Step 7

Mount back pad to the back shell.

Pre-drill holes into the back shell, fully tighten the back pad to back shell with provided screws.