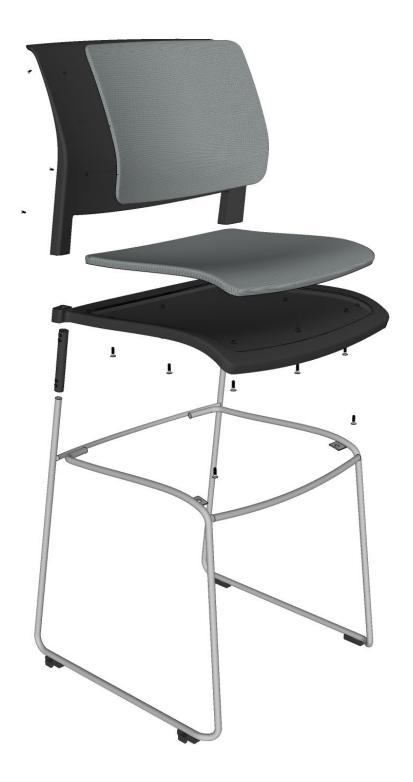

# Game Assembly Instructions

Tools Required: Phillips Screwdriver

Warning: Failure to follow these assembly instructions can result in product failure, personal injury or property damage.