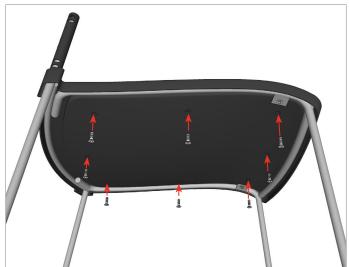

### Step 7

Mount back pad to the back shell.

Pre-drill holes into the back shell, fully tighten the back pad to back shell with provided screws.