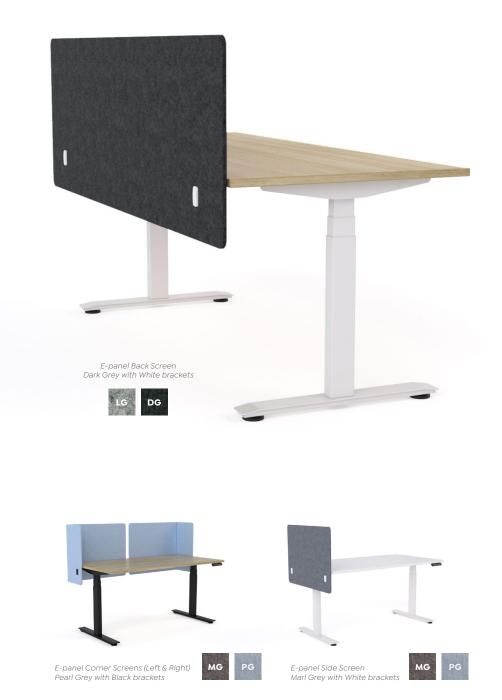

# E-panel Desk Hung Screens

15 YEAR WARRANTY

Made from recycled material, E-panel screens are structurally rigid and durable, providing a lightweight acoustic solution. Being formaldehyde free they are great for healthy environments.

## **FEATURES**

- 12mm E-panel pinnable substrate.
- 30mm radius corners top and bottom.
- Designed for the Agile desking range, sits 400mm above desk.
- Choose from white or black brackets to match your worktop choice.
- 100% Polyester recycled PET.
- · Water and impact resistant.
- · Great sound barrier.
- Easy to install.
- Available colours: Back Screens -Light or Dark Grey. Corner & Side Screens - Marl or Pearl Grey.

### E-panel Back Screen

Total Height: 600mm
Above Desk: 400mm
Length: 1500 or 1800mm
Thickness: 12mm

### **E-panel Corner Screen**

Total Height: 600mm
Above Desk: 400mm
Length: 750, 800 or 900mm
Thickness: 12mm
Option: Left and Right

### E-panel Side Screen

Total Height: 600mm Above Desk: 400mm Length: 800mm Thickness: 12mm