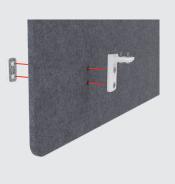

## **FEATURES**

- 12mm E-panel pinnable substrate.
- 30mm radius corners top and bottom.
- Designed for the Agile desking range, sits 400mm above desk.
- Choose from white or black brackets to match your worktop choice.
- 100% Polyester recycled PET.
- · Water and impact resistant.
- · Great sound barrier.
- Easy to install.
- Available colours: Back Screens -Light or Dark Grey. Corner & Side Screens - Marl or Pearl Grey.