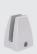

Brackets (left-right): Single Sided (pictured right), Double Sided, Top Fix.

Red E-panel - 1190mm

Black E-panel - 1490mm