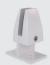

Brackets (left-right): Single Sided (pictured right), Double Sided, Top Fix.

Red E-panel - 1190mm

Black E-panel - 1490mm