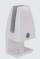

Brackets (left-right): Single Sided (pictured right), Double Sided, Top Fix.

Red E-panel - 1190mm

Black E-panel - 1490mm