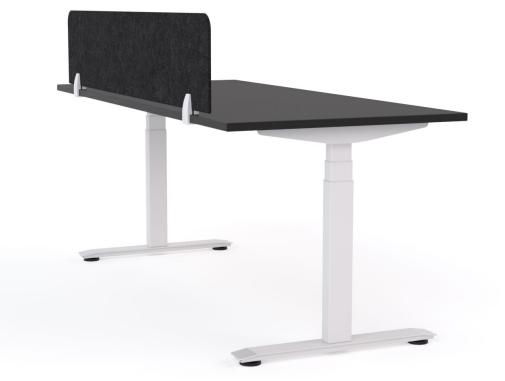

## E-panel Desk Screen

15 YEAR WARRANTY

Made from recycled material, E-panel screens are structurally rigid and durable, providing a lightweight acoustic solution. Being formaldehyde free they are great for healthy environments.

## **FEATURES**

- 9mm E-panel pinnable substrate.
- Square finishing on bottom and 50mm radius on top.
- E-panel available in two colours Red and Black.
- Three types of brackets to choose from - Single Sided and Double Sided (suitable for Agile desking), Top Fix (suitable for Cubit, Agile, Anvil, Eko and Ergoplan desking).
- Brackets available in white only.
- 100% Polyester recycled PET.
- · Water and impact resistant.

## E-panel Desk Screen

Total Height: Height Above Desk: Length: 300mm 310mm

1190mm (suitable for 1200-1500mm worktops) 1490mm (suitable for 1500-1800mm worktops)

Thickness: 9mm