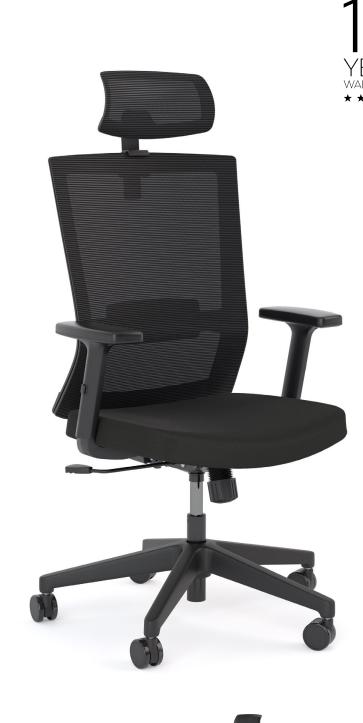

# Tone

Tone is an ergonomic mesh chair providing support for your lumbar region & spine and stays comfortable for however long you sit. Its bold design, as well as clear-cut lines, bring a modern aura to your workspace.

### FEATURES

- High-quality double mesh backrest makes you cool and comfortable no matter how long you sit for.
- Adjustable cushioned lumbar • support fits closely with your spine and lower back.
- Synchro tilting mechanism with • upright position lock.
- Tension adjustment dial for the • reclining backrest.
- Quality 5-star black nylon base, • with large 60mm castors.
- 60mm moulded seat foam • upholstered in Black fabric.
- Height adjustable padded armrests . allow your elbows to be in the most relaxed position.
- Available with or without adjustable headrest to support your neck and shoulders.

Tone with headrest