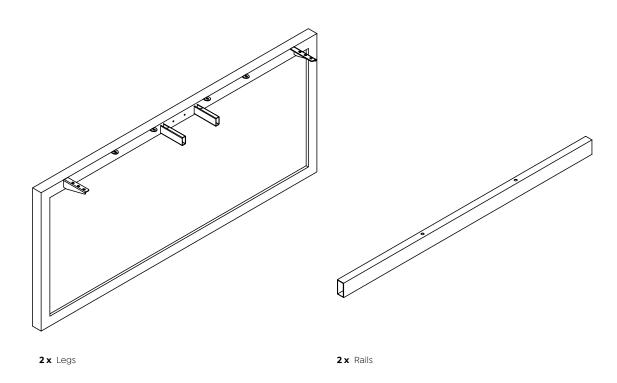

h-temperature or frozen objects on furniture.
- · Safely carry product to location of assembly.
- · Retain this operation manual and pass it on to any future owner.

#### **SET UP AND INSTALLATION**

- · Assemble the product according to the assembly instructions.
- · To prevent possible scratches or damage, assemble the product on a soft surface such as a blanket, carpet or packaging.
- · Place the product a safe distance from window frames, radiators, furniture etc. so that persons cannot become trapped.

It is recommended that this product is assembled by 2 people.

#### Any questions contact Knight on 0800 143 143

Due to continuous improvement of our products, our assembly instructions may not be in complete accordance with the product and we apologise in advance.





### **Parts**





### **Tools**



## Step 1







### Step 2





### **Assembly Instructions**

### **Complete**



#### **Adding Additional Users:**

To add additional users to the 2 person Anvil System illustrated in these assembly instructions please refer to the assembly instructions for the 'Cantilever Leg and Rail Set'.

#### **Active25 Screens:**

To add Active25 Screens to Anvil System please refer to the assembly instructions for 'Active25 System Screens'.

Assembly instructions available online at knightgroup.co.nz under resources.