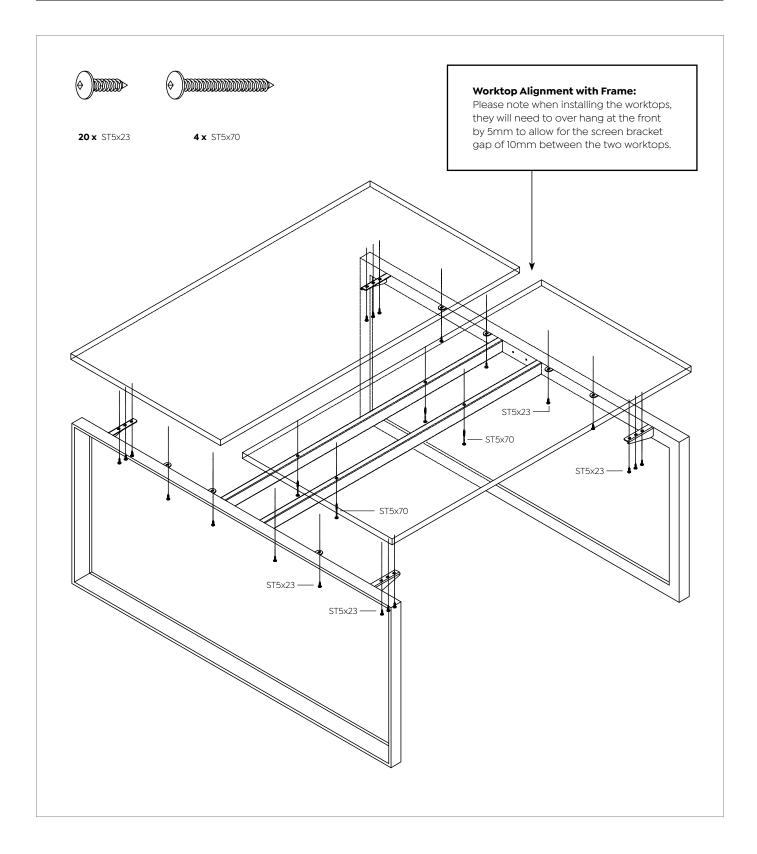

Safely carry product to location of assembly.
- · Retain this operation manual and pass it on to any future owner.

#### **SET UP AND INSTALLATION**

- · Assemble the product according to the assembly instructions.
- · To prevent possible scratches or damage, assemble the product on a soft surface such as a blanket, carpet or packaging.
- · Place the product a safe distance from window frames, radiators, furniture etc. so that persons cannot become trapped.

It is recommended that this product is assembled by 2 people.

#### Any questions contact Knight on 0800 143 143

Due to continuous improvement of our products, our assembly instructions may not be in complete accordance with the product and we apologise in advance.





### **Parts**





### **Tools**



## Step 1







### Step 2





### **Assembly Instructions**

### **Complete**



#### **Adding Additional Users:**

To add additional users to the 2 person Anvil System illustrated in these assembly instructions please refer to the assembly instructions for the 'Cantilever Leg and Rail Set'.

#### **Active25 Screens:**

To add Active25 Screens to Anvil System please refer to the assembly instructions for 'Active25 System Screens'.

Assembly instructions available online at knightgroup.co.nz under resources.