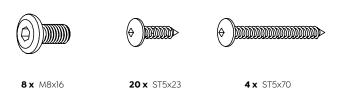

temperature or frozen objects on furniture.
- · Safely carry product to location of assembly.
- · Retain this operation manual and pass it on to any future owner.

#### **SET UP AND INSTALLATION**

- · Assemble the product according to the assembly instructions.
- · To prevent possible scratches or damage, assemble the product on a soft surface such as a blanket, carpet or packaging.
- · Place the product a safe distance from window frames, radiators, furniture etc. so that persons cannot become trapped.

It is recommended that this product is assembled by 2 people.

#### Any questions contact Knight on 0800 143 143

Due to continuous improvement of our products, our assembly instructions may not be in complete accordance with the product and we apologise in advance.





### **Parts**





### **Tools**



## Step 1







### Step 2





### **Assembly Instructions**

### **Complete**



#### **Adding Additional Users:**

To add additional users to the 2 person Anvil System illustrated in these assembly instructions please refer to the assembly instructions for the 'Cantilever Leg and Rail Set'.

#### **Active25 Screens:**

To add Active25 Screens to Anvil System please refer to the assembly instructions for 'Active25 System Screens'.

Assembly instructions available online at knightgroup.co.nz under resources.