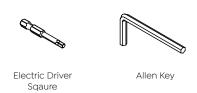

ozen objects on furniture.
- · Safely carry product to location of assembly.
- · Retain this operation manual and pass it on to any future owner.

#### **SET UP AND INSTALLATION**

- · Assemble the product according to the assembly instructions.
- · To prevent possible scratches or damage, assemble the product on a soft surface such as a blanket, carpet or packaging.
- · Place the product a safe distance from window frames, radiators, furniture etc. so that persons cannot become trapped.

It is recommended that this product is assembled by 2 people.

#### Any questions contact Knight on 0800 143 143

Due to continuous improvement of our products, our assembly instructions may not be in complete accordance with the product and we apologise in advance.





### **Parts**





### **Tools**



## Step 1







### Step 2





### **Assembly Instructions**

### **Complete**



#### **Adding Additional Users:**

To add additional users to the 2 person Anvil System illustrated in these assembly instructions please refer to the assembly instructions for the 'Cantilever Leg and Rail Set'.

#### **Active25 Screens:**

To add Active25 Screens to Anvil System please refer to the assembly instructions for 'Active25 System Screens'.

Assembly instructions available online at knightgroup.co.nz under resources.