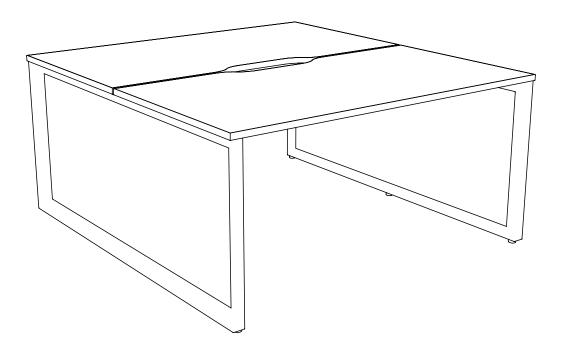

ain this operation manual and pass it on to any future owner.

#### **SET UP AND INSTALLATION**

- · Assemble the product according to the assembly instructions.
- · To prevent possible scratches or damage, assemble the product on a soft surface such as a blanket, carpet or packaging.
- · Place the product a safe distance from window frames, radiators, furniture etc. so that persons cannot become trapped.

It is recommended that this product is assembled by 2 people.

#### Any questions contact Knight on 0800 143 143

Due to continuous improvement of our products, our assembly instructions may not be in complete accordance with the product and we apologise in advance.





### **Parts**





### **Tools**



## Step 1







### Step 2





### **Assembly Instructions**

### **Complete**



#### **Adding Additional Users:**

To add additional users to the 2 person Anvil System illustrated in these assembly instructions please refer to the assembly instructions for the 'Cantilever Leg and Rail Set'.

#### **Active25 Screens:**

To add Active25 Screens to Anvil System please refer to the assembly instructions for 'Active25 System Screens'.

Assembly instructions available online at knightgroup.co.nz under resources.