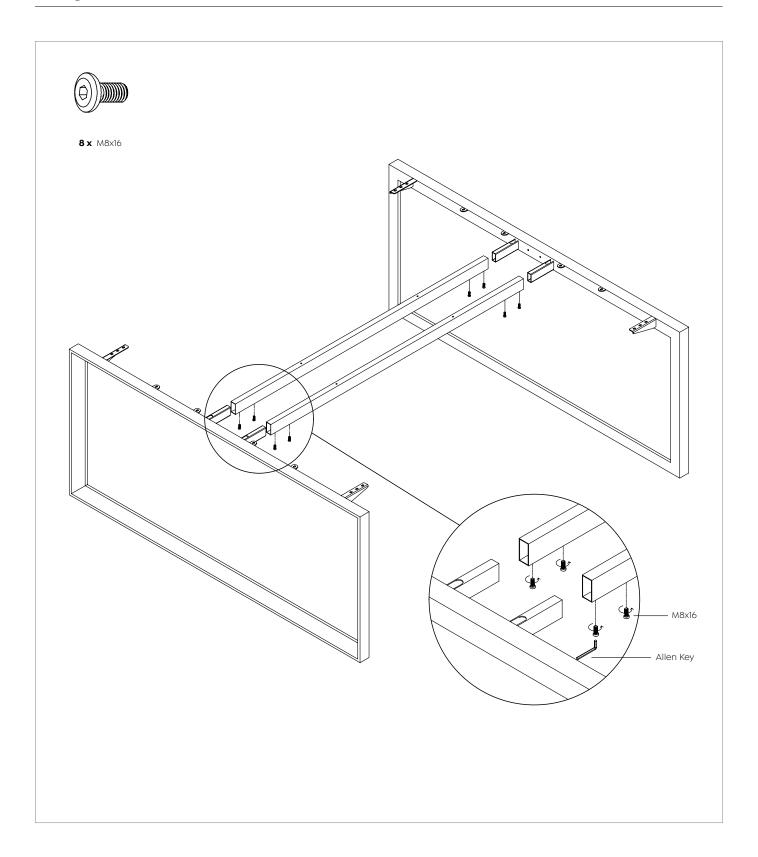

on furniture.
- · Safely carry product to location of assembly.
- · Retain this operation manual and pass it on to any future owner.

#### **SET UP AND INSTALLATION**

- · Assemble the product according to the assembly instructions.
- · To prevent possible scratches or damage, assemble the product on a soft surface such as a blanket, carpet or packaging.
- · Place the product a safe distance from window frames, radiators, furniture etc. so that persons cannot become trapped.

It is recommended that this product is assembled by 2 people.

#### Any questions contact Knight on 0800 143 143

Due to continuous improvement of our products, our assembly instructions may not be in complete accordance with the product and we apologise in advance.





### **Parts**





### **Tools**



## Step 1







### Step 2





### **Assembly Instructions**

### **Complete**



#### **Adding Additional Users:**

To add additional users to the 2 person Anvil System illustrated in these assembly instructions please refer to the assembly instructions for the 'Cantilever Leg and Rail Set'.

#### **Active25 Screens:**

To add Active25 Screens to Anvil System please refer to the assembly instructions for 'Active25 System Screens'.

Assembly instructions available online at knightgroup.co.nz under resources.