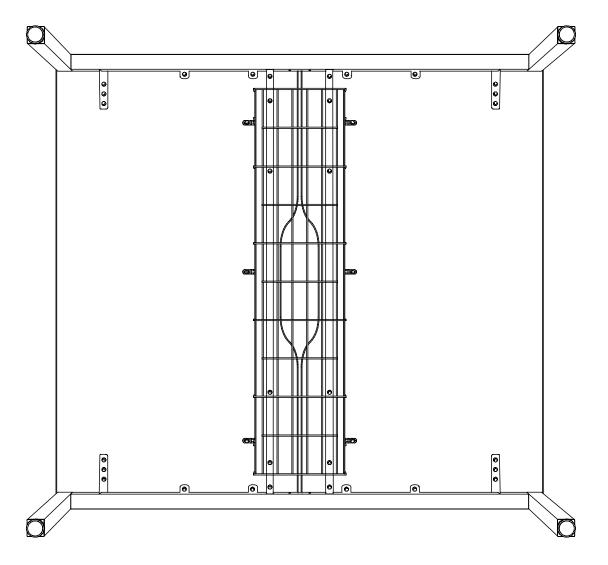

INSTALLATION**

- · Assemble the product according to the assembly instructions.
- To prevent possible scratches or damage, assemble the product on a soft surface such as a blanket, carpet or packaging.
- · Place the product a safe distance from window frames, radiators, furniture etc. so that persons cannot become trapped.

It is recommended that this product is assembled by 2 people.

#### Any questions contact Knight on 0800 143 143

Due to continuous improvement of our products, our assembly instructions may not be in complete accordance with the product and we apologise in advance.





### **Parts**









**8 x** M8x16

**20 x** ST5x23

**4 x** ST5x70

### **Tools**







Allen Key

# Step 1



# Step 2





# Cubit System (Wire Basket Install)

### **Assembly Instructions**





## **Complete**



#### **Adding Additional Users:**

To add additional users to the 2 person Cubit System illustrated in these assembly instructions please refer to the assembly instructions for the **'Cantilever Leg and Rail Set'**.

#### Active25 Screens:

To add Active25 Screens to Cubit System please refer to the assembly instructions for 'Active25 System Screens'.

Assembly instructions available online at knightgroup.co.nz under resources.