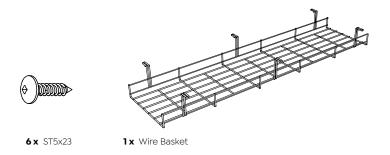

ND INSTALLATION**

- · Assemble the product according to the assembly instructions.
- To prevent possible scratches or damage, assemble the product on a soft surface such as a blanket, carpet or packaging.
- · Place the product a safe distance from window frames, radiators, furniture etc. so that persons cannot become trapped.

It is recommended that this product is assembled by 2 people.

#### Any questions contact Knight on 0800 143 143

Due to continuous improvement of our products, our assembly instructions may not be in complete accordance with the product and we apologise in advance.





### **Parts**









**8 x** M8x16

**20 x** ST5x23

**4 x** ST5x70

### **Tools**







Allen Key

# Step 1



# Step 2





# Cubit System (Wire Basket Install)

### **Assembly Instructions**





## **Complete**



#### **Adding Additional Users:**

To add additional users to the 2 person Cubit System illustrated in these assembly instructions please refer to the assembly instructions for the **'Cantilever Leg and Rail Set'**.

#### Active25 Screens:

To add Active25 Screens to Cubit System please refer to the assembly instructions for 'Active25 System Screens'.

Assembly instructions available online at knightgroup.co.nz under resources.