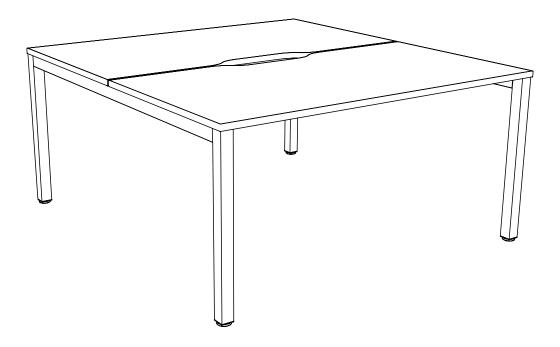

· Assemble the product according to the assembly instructions.
- To prevent possible scratches or damage, assemble the product on a soft surface such as a blanket, carpet or packaging.
- · Place the product a safe distance from window frames, radiators, furniture etc. so that persons cannot become trapped.

It is recommended that this product is assembled by 2 people.

#### Any questions contact Knight on 0800 143 143

Due to continuous improvement of our products, our assembly instructions may not be in complete accordance with the product and we apologise in advance.





### **Parts**









**8 x** M8x16

**20 x** ST5x23

**4 x** ST5x70

### **Tools**







Allen Key

# Step 1



# Step 2





# Cubit System (Wire Basket Install)

### **Assembly Instructions**





## **Complete**



#### **Adding Additional Users:**

To add additional users to the 2 person Cubit System illustrated in these assembly instructions please refer to the assembly instructions for the **'Cantilever Leg and Rail Set'**.

#### Active25 Screens:

To add Active25 Screens to Cubit System please refer to the assembly instructions for 'Active25 System Screens'.

Assembly instructions available online at knightgroup.co.nz under resources.