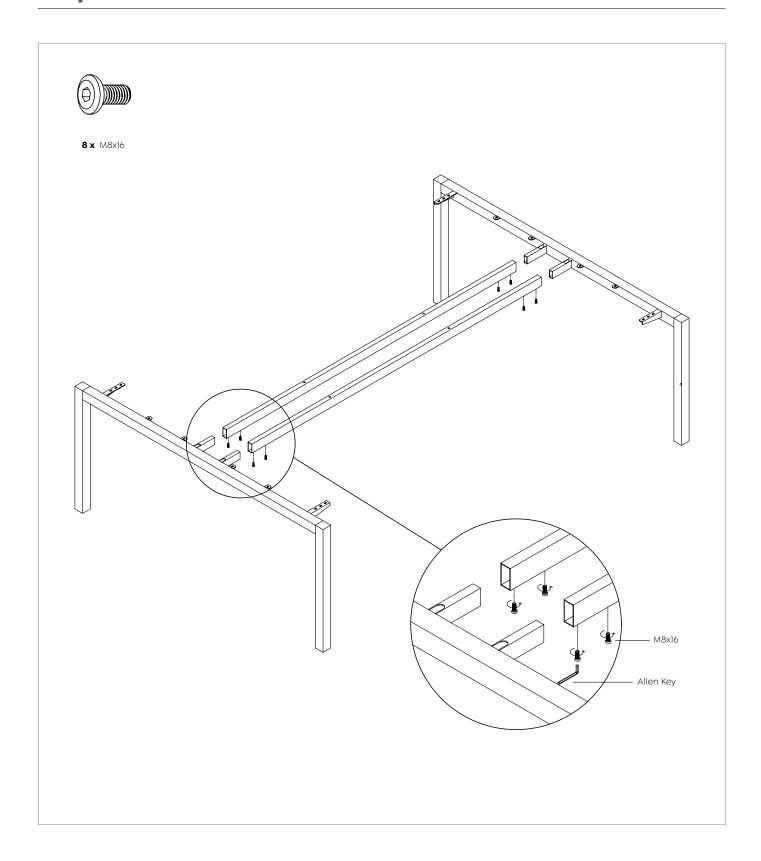

- · Retain this operation manual and pass it on to any future owner.

#### **SET UP AND INSTALLATION**

- · Assemble the product according to the assembly instructions.
- To prevent possible scratches or damage, assemble the product on a soft surface such as a blanket, carpet or packaging.
- · Place the product a safe distance from window frames, radiators, furniture etc. so that persons cannot become trapped.

It is recommended that this product is assembled by 2 people.

#### Any questions contact Knight on 0800 143 143

Due to continuous improvement of our products, our assembly instructions may not be in complete accordance with the product and we apologise in advance.





### **Parts**









**8 x** M8x16

**20 x** ST5x23

**4 x** ST5x70

### **Tools**







Allen Key

# Step 1



# Step 2





# Cubit System (Wire Basket Install)

### **Assembly Instructions**





## **Complete**



#### **Adding Additional Users:**

To add additional users to the 2 person Cubit System illustrated in these assembly instructions please refer to the assembly instructions for the **'Cantilever Leg and Rail Set'**.

#### Active25 Screens:

To add Active25 Screens to Cubit System please refer to the assembly instructions for 'Active25 System Screens'.

Assembly instructions available online at knightgroup.co.nz under resources.