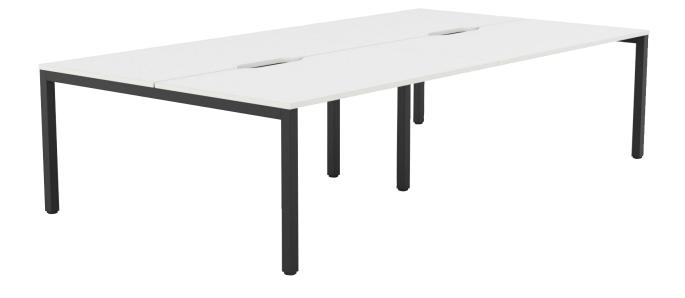

# **Cubit System**

# **Assembly Instructions**

Tools Required: Powered Screwdriver

Thank you for purchasing Knight product, please carefully read the assembly instructions prior to installment to gain a complete understanding of the product. It provides you with important information about the safety, use, installation and maintenance.

#### **Adding Additional Users:**

To add additional users to the 2 person Cubit System illustrated in these assembly instructions please refer to the assembly instructions for the **'Cantilever Leg and Rail Set'**.