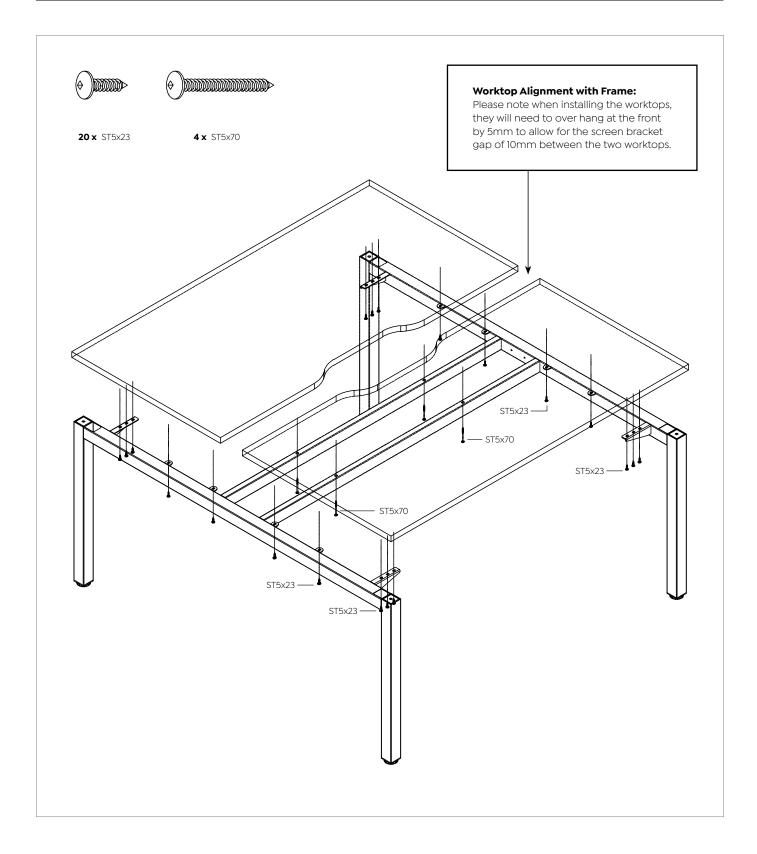

### **Parts**

**8 x** M8x16

**20 x** ST5x23

**4 x** ST5x70

# Step 1

# Step 2