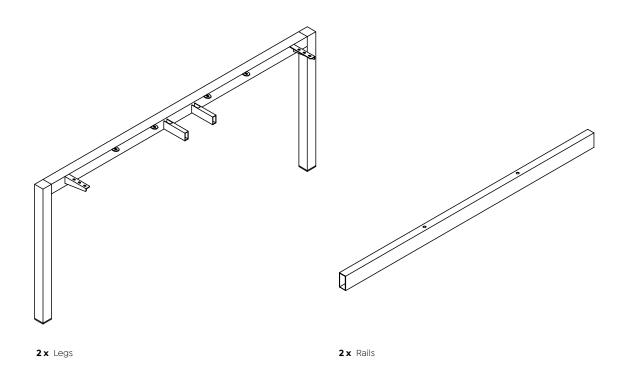

igh-temperature or frozen objects on furniture.
- · Safely carry product to location of assembly.
- · Retain this operation manual and pass it on to any future owner.

#### **SET UP AND INSTALLATION**

- · Assemble the product according to the assembly instructions.
- To prevent possible scratches or damage, assemble the product on a soft surface such as a blanket, carpet or packaging.
- · Place the product a safe distance from window frames, radiators, furniture etc. so that persons cannot become trapped.

It is recommended that this product is assembled by 2 people.

#### Any questions contact Knight on 0800 143 143

Due to continuous improvement of our products, our assembly instructions may not be in complete accordance with the product and we apologise in advance.





### **Parts**









**8 x** M8x16

**20 x** ST5x23

**4 x** ST5x70

### **Tools**







Allen Key

# Step 1



# Step 2





# Cubit System (Wire Basket Install)

### **Assembly Instructions**





## **Complete**



#### **Adding Additional Users:**

To add additional users to the 2 person Cubit System illustrated in these assembly instructions please refer to the assembly instructions for the **'Cantilever Leg and Rail Set'**.

#### Active25 Screens:

To add Active25 Screens to Cubit System please refer to the assembly instructions for 'Active25 System Screens'.

Assembly instructions available online at knightgroup.co.nz under resources.