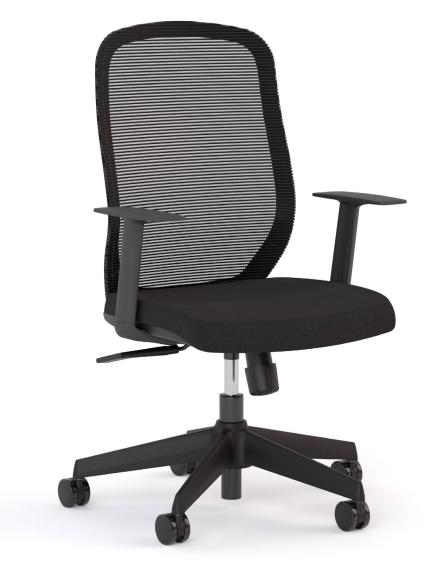

## **Flex 2.0**

A super value mesh back office chair with arms ideal for meeting rooms, office chair, home office or student study chair. With a supportive and breathable mesh seat back the Flex mesh office chair keeps you cool and comfortable.

## **FEATURES**

- Simple controls make it easy to adjust the chair - lock back upright for task work or free float.
- Soft, elasticized Black mesh.
- Available with removeable fixed height armrests.
- Upholstered stanadrd in black fabric or add colour and upgrade with our Breathe or Splice fabric ranges.
- Strong reinforced nylon/fibreglass star base.
- Heavy duty 60mm unhooded castors.