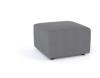

## Fabric

Cube

Cube with Backrest

Cube Curved

Cube Large

## Cube

Seat H: Seat W: Seat D:

420mm Seat H: 650mm Seat W: 650mm

**Cube Curved** 420mm 870mm 680mm Seat D:

**Cube with Backrest** Seat H: 420mm Seat W: 650mm Seat D: 650mm Overall H: 720mm

Cube Large Seat H: 420mm Seat W: 1000mm 1000mm