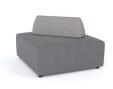

## Cube

Seat H: Seat W: Seat D:

420mm Seat H: 650mm Seat W: 650mm

**Cube Curved** 420mm 870mm 680mm Seat D:

**Cube with Backrest** Seat H: 420mm Seat W: 650mm Seat D: 650mm Overall H: 720mm

Cube Large Seat H: 420mm Seat W: 1000mm 1000mm

720mm

Seat D:

Overall H: