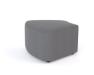

## Conexion Cube

Modular ottomans for flexible, collaborative spaces. Develop small, large or even multiple settings for people to socialise or complete short tasks in a relaxed environment.

## FEATURES

- Cluster together or use as stand-• alone pieces.
- Position to direct flow or add interest to an open plan area.
- Upholstered in Granite Grey . fabric.
- Cube Large includes a weighted • cushion upholstered in Dove Grey quilted fabric.

## Cube

Seat H: Seat W: Seat D:

420mm Seat H: 650mm Seat W: 650mm

**Cube Curved** 420mm 870mm 680mm Seat D:

**Cube with Backrest** Seat H: 420mm Seat W: 650mm Seat D: 650mm Overall H: 720mm

Cube Large Seat H: 420mm Seat W: 1000mm 1000mm