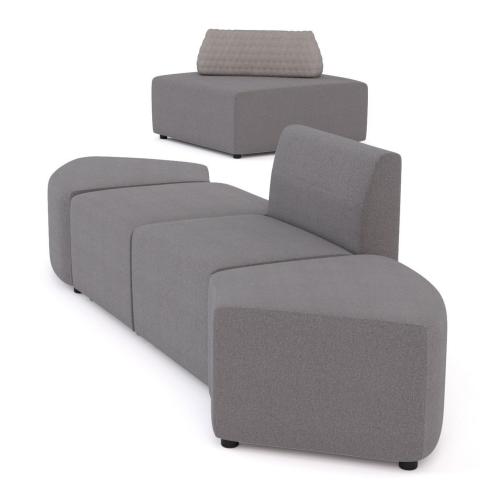

## Conexion Cube

Modular ottomans for flexible, collaborative spaces. Develop small, large or even multiple settings for people to socialise or complete short tasks in a relaxed environment.

## FEATURES

- Cluster together or use as stand-• alone pieces.
- Position to direct flow or add interest to an open plan area.
- Upholstered in Granite Grey . fabric.
- Cube Large includes a weighted • cushion upholstered in Dove Grey quilted fabric.

## Fabric

Cube

Cube with Backrest

Cube Curved

Cube Large

## Cube

Seat H: Seat W: Seat D:

420mm Seat H: 650mm Seat W: 650mm

**Cube Curved** 420mm 870mm 680mm Seat D:

**Cube with Backrest** Seat H: 420mm Seat W: 650mm Seat D: 650mm Overall H: 720mm

Cube Large Seat H: 420mm Seat W: 1000mm 1000mm