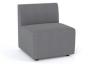

## Fabric

Cube

Cube with Backrest

Cube Curved

Cube Large

## Cube

Seat H: Seat W: Seat D:

420mm Seat H: 650mm Seat W: 650mm

**Cube Curved** 420mm 870mm 680mm Seat D:

**Cube with Backrest** Seat H: 420mm Seat W: 650mm Seat D: 650mm Overall H: 720mm

Cube Large Seat H: 420mm Seat W: 1000mm 1000mm