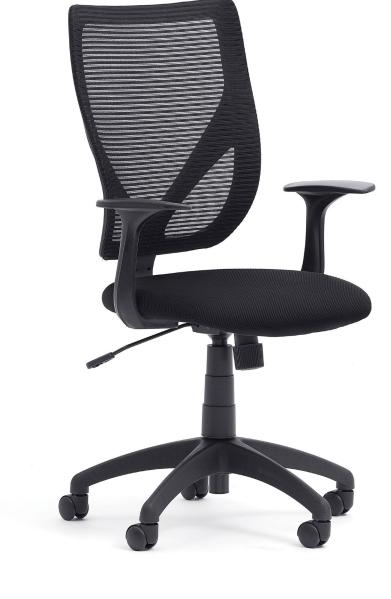

## **Flex**

A super value mesh back office chair with arms ideal for meeting rooms, office chair, home office or student study chair. With a supportive and breathable mesh seat back the Flex mesh office chair keeps you cool and comfortable.

## **FEATURES**

- Simple controls make it easy to adjust the chair - lock back upright for task work or free float.
- Soft, elasticized Black mesh.
- Available with removeable fixed height armrests.
- Crown Black fabric seat upholstery is a great match.
- Strong reinforced nylon/fibreglass star base.