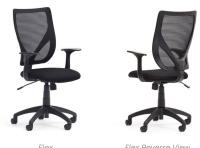

Flex Reverse

Flex

Back H:

 Seat H:
 400-500mm

 Seat W:
 485mm

 Seat D:
 520mm

600mm