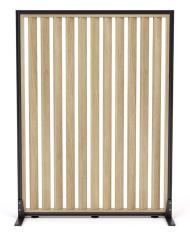

# **Studio Divide**

#### Introducing the new addition to our popular 50mm screen system - a sleek and stylish slat divider.

Studio Divide screens are an excellent option for dividing workspaces and providing employees with a degree of privacy in an open-plan office environment. This solution reduces distractions and increases productivity, creating functional and aesthetically pleasing workspaces that meet the needs of both employees and employers.

#### **FEATURES**

- Divides recyclable frame is manufactured from 50mm extruded aluminium with powdercoat finish
- Three standard heights 1200, 1500 or 1800mm
- Five standard widths 900, 1200, 1500, 1600 or 1800mm
- 25mm thick slats are manufactured from E1 Board with a melamine finish and 2mm PVC edging
- Freestanding feet for easy repositioning or relocating
- Easy to install just add the feet
- Select your degree of visibility with straight 90°, angled 30° or 150° slats