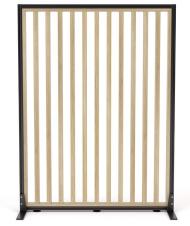

### **Slat Layout Options**

30° Slats

Straight Slats

150° Slats

Reduces visibility when foot traffic approaches from the **right side** of the screen.

\_\_\_\_

Reduces visibility when foot traffic approaches from the **left side** of the screen.