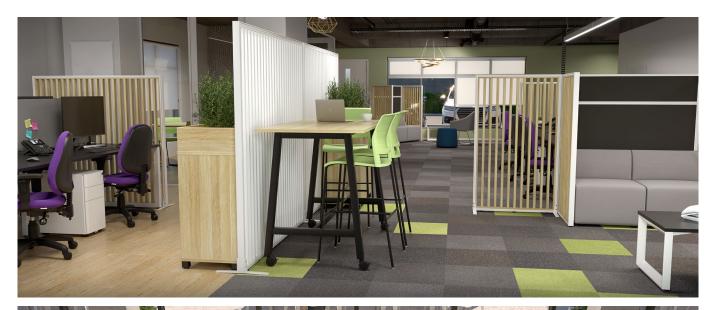

# **Studio Divide**

#### Introducing the new addition to our popular 50mm screen system - a sleek and stylish slat divider.

Studio Divide screens are an excellent option for dividing workspaces and providing employees with a degree of privacy in an open-plan office environment. This solution reduces distractions and increases productivity, creating functional and aesthetically pleasing workspaces that meet the needs of both employees and employers.

Studio Divide Screens

Studio Divide Booths

Studio Divide Meeting