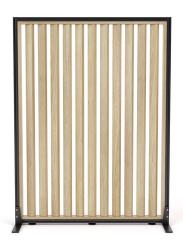

### **Slat Layout Options**

30° Slats

Straight Slats

150° Slats

Reduces visibility when foot traffic approaches from the **right side** of the screen.

\_\_\_\_

Reduces visibility when foot traffic approaches from the **left side** of the screen.