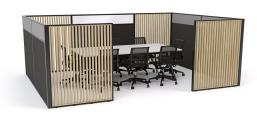

coat finish
- Three standard heights 1200, 1500 or 1800mm
- Five standard widths 900, 1200, 1500, 1600 or 1800mm
- 25mm thick slats are manufactured from E1 Board with a melamine finish and 2mm PVC edging
- Freestanding feet for easy repositioning or relocating
- Easy to install just add the feet
- Select your degree of visibility with straight 90°, angled 30° or 150° slats



BOARD 14001





#### Frame & Slat Colours















### **Slat Layout Options**



30° Slats



Straight Slats



150° Slats



Reduces visibility when foot traffic approaches from the **right side** of the screen.



\_\_\_\_

Reduces visibility when foot traffic approaches from the **left side** of the screen.



Studio Divide Screens



Studio Divide Booths



Studio Divide Meeting

## **Custom Options**







#### Frame & Slat Colours