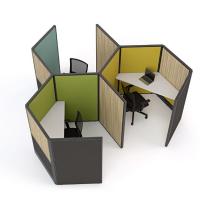

# **Studio Divide**

#### Introducing the new addition to our popular 50mm screen system - a sleek and stylish slat divider.

Studio Divide screens are an excellent option for dividing workspaces and providing employees with a degree of privacy in an open-plan office environment. This solution reduces distractions and increases productivity, creating functional and aesthetically pleasing workspaces that meet the needs of both employees and employers.

Studio Divide Screens

Studio Divide Booths

Studio Divide Meeting