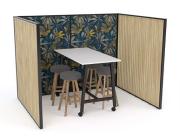

ercoat finish
- Three standard heights 1200, 1500 or 1800mm
- Five standard widths 900, 1200, 1500, 1600 or 1800mm
- 25mm thick slats are manufactured from E1 Board with a melamine finish and 2mm PVC edging
- Freestanding feet for easy repositioning or relocating
- Easy to install just add the feet
- Select your degree of visibility with straight 90°, angled 30° or 150° slats



BOARD 14001





#### Frame & Slat Colours















### **Slat Layout Options**



30° Slats



Straight Slats



150° Slats



Reduces visibility when foot traffic approaches from the **right side** of the screen.



\_\_\_\_

Reduces visibility when foot traffic approaches from the **left side** of the screen.



Studio Divide Screens



Studio Divide Booths



Studio Divide Meeting

## **Custom Options**







#### Frame & Slat Colours