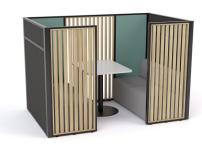

ufactured from 50mm extruded aluminium with powdercoat finish
- Three standard heights 1200, 1500 or 1800mm
- Five standard widths 900, 1200, 1500, 1600 or 1800mm
- 25mm thick slats are manufactured from E1 Board with a melamine finish and 2mm PVC edging
- Freestanding feet for easy repositioning or relocating
- Easy to install just add the feet
- Select your degree of visibility with straight 90°, angled 30° or 150° slats



BOARD 14001





#### Frame & Slat Colours















### **Slat Layout Options**



30° Slats



Straight Slats



150° Slats



Reduces visibility when foot traffic approaches from the **right side** of the screen.



\_\_\_\_

Reduces visibility when foot traffic approaches from the **left side** of the screen.



Studio Divide Screens



Studio Divide Booths



Studio Divide Meeting

## **Custom Options**







#### Frame & Slat Colours