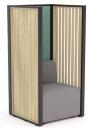

recyclable frame is manufactured from 50mm extruded aluminium with powdercoat finish
- Three standard heights 1200, 1500 or 1800mm
- Five standard widths 900, 1200, 1500, 1600 or 1800mm
- 25mm thick slats are manufactured from E1 Board with a melamine finish and 2mm PVC edging
- Freestanding feet for easy repositioning or relocating
- Easy to install just add the feet
- Select your degree of visibility with straight 90°, angled 30° or 150° slats



BOARD 14001





#### Frame & Slat Colours















### **Slat Layout Options**



30° Slats



Straight Slats



150° Slats



Reduces visibility when foot traffic approaches from the **right side** of the screen.



\_\_\_\_

Reduces visibility when foot traffic approaches from the **left side** of the screen.



Studio Divide Screens



Studio Divide Booths



Studio Divide Meeting

## **Custom Options**







#### Frame & Slat Colours