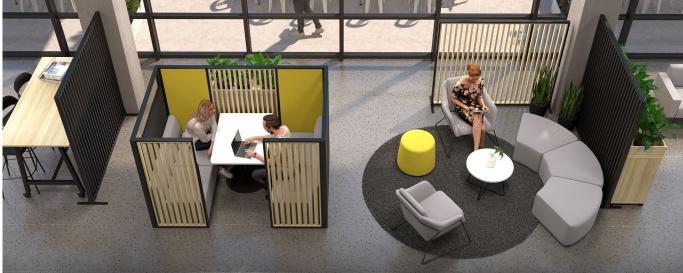

# **Studio Divide**

#### Introducing the new addition to our popular 50mm screen system - a sleek and stylish slat divider.

Studio Divide screens are an excellent option for dividing workspaces and providing employees with a degree of privacy in an open-plan office environment. This solution reduces distractions and increases productivity, creating functional and aesthetically pleasing workspaces that meet the needs of both employees and employers.

Studio Divide Screens

Studio Divide Booths

Studio Divide Meeting