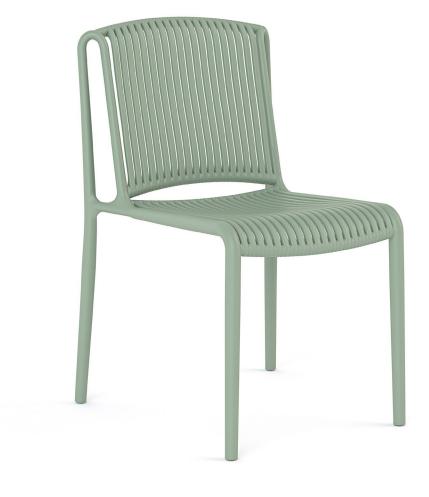

## **LeGrille** Chair

A versatile chair for any space, with a simple design that seamlessly fits into any setting. Constructed with durable yet lightweight polypropylene, LeGrille chairs can be used both indoors and outdoors, making them an excellent choice for any occasion.

## **FEATURES**

- Full one-piece mono-bloc chair with back.
- Manufactured from PP plastic (polypropylene).
- Non-stackable.
- Recyclable materials.
- Non-toxic.
- Lightweight easy to move around.
- Anti-UV (fade resistant) making it suitable for indoor & outdoor use.
- Easy clean, low maintenance stool - wipe with a damp cloth.
- Perforated, sculpted seat and backrest allows for increased water runoff when situated outdoors.
- Matte Black or Laurel Green finish.