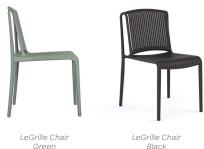

## **FEATURES**

- Full one-piece mono-bloc chair with back.
- Manufactured from PP plastic (polypropylene).
- Non-stackable.
- Recyclable materials.
- Non-toxic.
- Lightweight easy to move around.
- Anti-UV (fade resistant) making it suitable for indoor & outdoor use.
- Easy clean, low maintenance stool - wipe with a damp cloth.
- Perforated, sculpted seat and backrest allows for increased water runoff when situated outdoors.
- Matte Black or Laurel Green finish.

Green