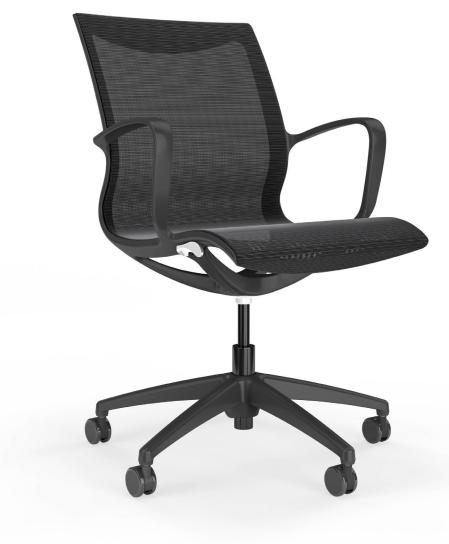

## Huracan

Full mesh seating with style, strength and contoured comfort. The woven mesh adapts to your body, providing contouring comfort as well as aeration to keep you cool.

## FEATURES

- Simple aluminum mechanism
   wire control for up and down adjustment.
- Free-floating dynamic movement enables the Huracan to move as you move.
- Supportive one-piece German high density black mesh.
- Five star black nylon base.
- Integrated one-piece frame with fixed contoured armrests.
- Heavy duty 60mm unhooded castors.
- Modern mesh chair for boardroom or office.

Huracan Black Mesh Side View Huracan Black Mesh Reverse View

 Seat H:
 420-520mm

 Seat W:
 485mm

 Seat D:
 450mm

 Overall H:
 900-1000mm