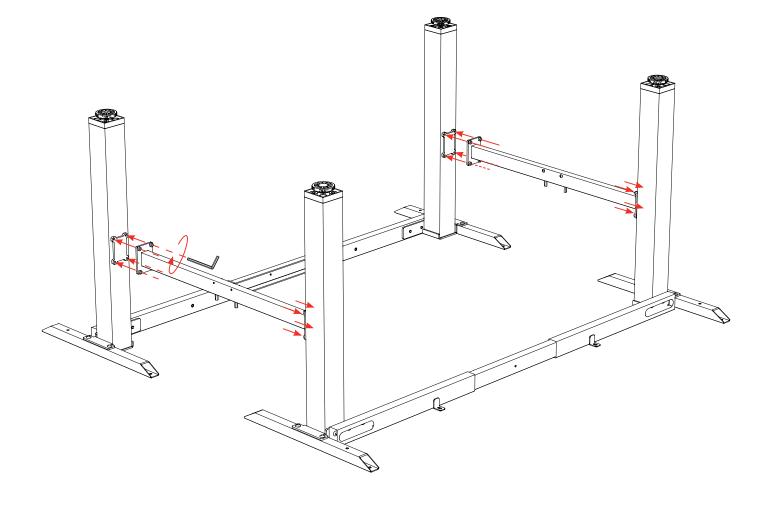

ing pages in this assembly instructions guide.

- Place the table in a safe distance from window frames, radiators, furniture etc. so that persons cannot become trapped.
- Level the table with the adjustable feet ensuring that the table is stable.

The table is now ready for use.

#### **MAINTENANCE**

- · The table does not require any maintenance by the user
- · The table is only to be cleaned with a wrung cloth.

#### **TECHNICAL DATA**

#### DESK

Height: 715mm includes worktop

#### **Assembly Instructions**

#### **Parts**



**Assembly Instructions** 

#### Step 1



#### **Assembly Instructions**

## Step 2



6 x M8x10



#### **Assembly Instructions**

## Step 3



4 x M8x10



Repeat steps 1 - 3 to assemble the second frame.

#### Assembly Instructions

## Step 4



16 x M5x10



**Assembly Instructions** 

## Step 5



**Assembly Instructions** 

# Step 6 Make sure to leave a 70mm gap if using Studio50 screen or 45mm gap if using Active25 screen. 12 x ST5.0x23 Width

**Assembly Instructions** 

## Step 7



**Assembly Instructions** 

## Step 8



#### Assembly Instructions

## Step 9





4 x M5x10

4 x Nut



**Assembly Instructions** 

## Step 10



4 x M5x10



#### **Step 1 - Power & Data Plate**







#### **Step 2 - Power & Data Plate**



## Completed



**Assembly Instructions** 

#### Parts - Studio50











2 x M8x20 4

4 x M5x10

2 x Screen Bracket

8 x ST5.0x23

4 x Stabilizing Bracket

**Assembly Instructions** 

#### Step 1 - Studio50



2 x M8x20



**Assembly Instructions** 

#### Step 2 - Studio50



**Assembly Instructions** 

#### Step 3