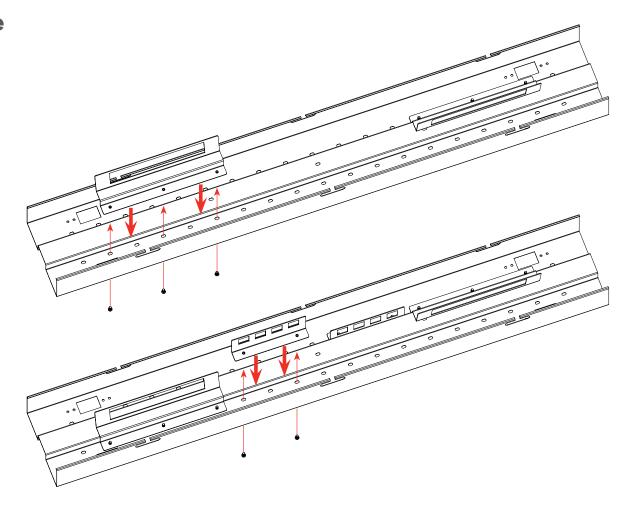

ATA**

#### DESK

Height: 715mm includes worktop

#### **Assembly Instructions**

#### **Parts**



**Assembly Instructions** 

#### Step 1



#### **Assembly Instructions**

## Step 2



6 x M8x10



#### **Assembly Instructions**

## Step 3



4 x M8x10



Repeat steps 1 - 3 to assemble the second frame.

#### Assembly Instructions

## Step 4



16 x M5x10



**Assembly Instructions** 

## Step 5



**Assembly Instructions** 

# Step 6 Make sure to leave a 70mm gap if using Studio50 screen or 45mm gap if using Active25 screen. 12 x ST5.0x23 Width

**Assembly Instructions** 

## Step 7



**Assembly Instructions** 

## Step 8



#### Assembly Instructions

## Step 9





4 x M5x10

4 x Nut



**Assembly Instructions** 

## Step 10



4 x M5x10



#### **Step 1 - Power & Data Plate**







#### **Step 2 - Power & Data Plate**



## Completed



**Assembly Instructions** 

#### Parts - Studio50











2 x M8x20 4

4 x M5x10

2 x Screen Bracket

8 x ST5.0x23

4 x Stabilizing Bracket

**Assembly Instructions** 

#### Step 1 - Studio50



2 x M8x20



**Assembly Instructions** 

#### Step 2 - Studio50



**Assembly Instructions** 

#### Step 3 - Studio50





**Assembly Instructions** 

#### Step 4 - Studio50



**Assembly Instructions** 

## **Completed - Studio50**



**Assembly Instructions** 

#### Parts - Active25



**Assembly Instructions** 

#### Step 1 - Active25



**Assembly Instructions** 



**Assembly Instructions** 

#### Step 3 - Active25



6 x 6.3x25



**Assembly Instructions** 

#### **Completed - Active25**





0800 143 143 info@knightgroup.co.nz

kni