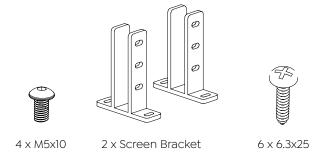

.0x23 Width

**Assembly Instructions** 

## Step 7



**Assembly Instructions** 

## Step 8



#### Assembly Instructions

## Step 9





4 x M5x10

4 x Nut



**Assembly Instructions** 

## Step 10



4 x M5x10



#### **Step 1 - Power & Data Plate**







#### **Step 2 - Power & Data Plate**



## Completed



**Assembly Instructions** 

#### Parts - Studio50











2 x M8x20 4

4 x M5x10

2 x Screen Bracket

8 x ST5.0x23

4 x Stabilizing Bracket

**Assembly Instructions** 

#### Step 1 - Studio50



2 x M8x20



**Assembly Instructions** 

#### Step 2 - Studio50



**Assembly Instructions** 

#### Step 3 - Studio50





**Assembly Instructions** 

#### Step 4 - Studio50



**Assembly Instructions** 

## **Completed - Studio50**



**Assembly Instructions** 

#### Parts - Active25



**Assembly Instructions** 

#### Step 1 - Active25



**Assembly Instructions** 



**Assembly Instructions** 

#### Step 3 - Active25



6 x 6.3x25



**Assembly Instructions** 

#### **Completed - Active25**





0800 143 143 info@knightgroup.co.nz

knightgroup.co.nz