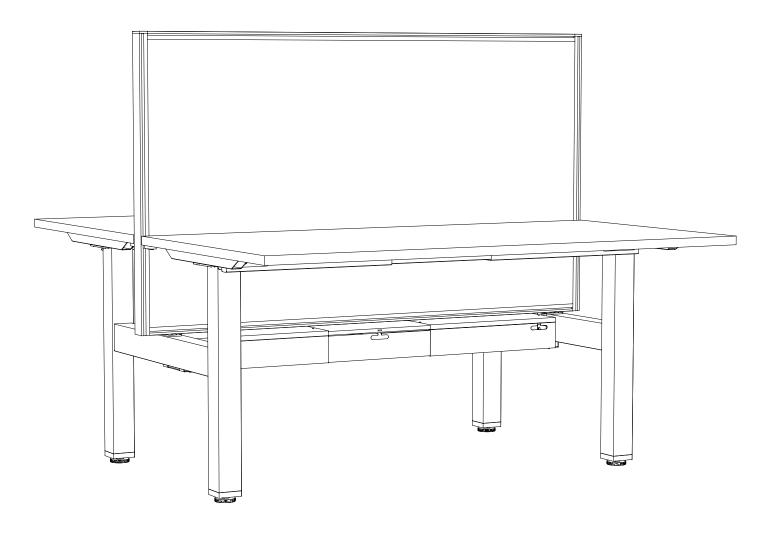

screen or 45mm gap if using Active25 screen. 12 x ST5.0x23 Width

**Assembly Instructions** 

## Step 7



**Assembly Instructions** 

## Step 8



#### Assembly Instructions

## Step 9





4 x M5x10

4 x Nut



**Assembly Instructions** 

## Step 10



4 x M5x10



#### **Step 1 - Power & Data Plate**







#### **Step 2 - Power & Data Plate**



## Completed



**Assembly Instructions** 

#### Parts - Studio50











2 x M8x20 4

4 x M5x10

2 x Screen Bracket

8 x ST5.0x23

4 x Stabilizing Bracket

**Assembly Instructions** 

#### Step 1 - Studio50



2 x M8x20



**Assembly Instructions** 

#### Step 2 - Studio50



**Assembly Instructions** 

#### Step 3 - Studio50





**Assembly Instructions** 

#### Step 4 - Studio50



**Assembly Instructions** 

## **Completed - Studio50**



**Assembly Instructions** 

#### Parts - Active25



**Assembly Instructions** 

#### Step 1 - Active25



**Assembly Instructions** 



**Assembly Instructions** 

#### Step 3 - Active25



6 x 6.3x25



**Assembly Instructions** 

#### **Completed - Active25**





0800 143 143 info@knightgroup.co.nz

knightgroup.co.nz