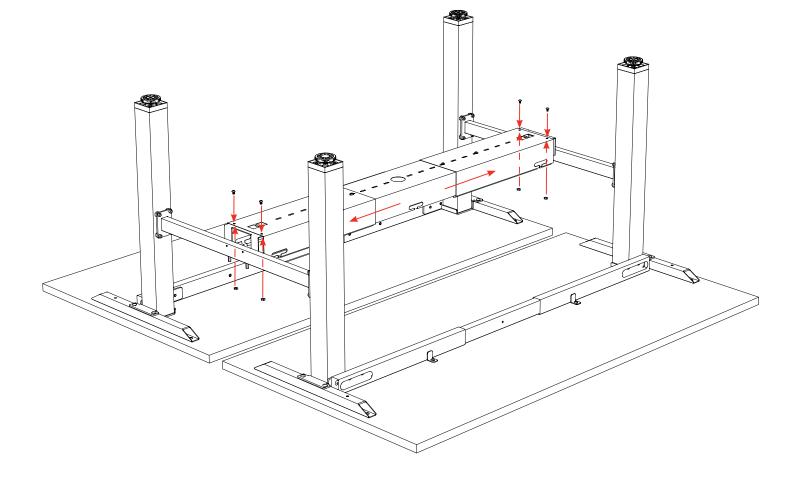

maintenance by the user
- · The table is only to be cleaned with a wrung cloth.

#### **TECHNICAL DATA**

#### DESK

Height: 715mm includes worktop

#### **Assembly Instructions**

#### **Parts**



**Assembly Instructions** 

#### Step 1



#### **Assembly Instructions**

## Step 2



6 x M8x10



#### **Assembly Instructions**

## Step 3



4 x M8x10



Repeat steps 1 - 3 to assemble the second frame.

#### Assembly Instructions

## Step 4



16 x M5x10



**Assembly Instructions** 

## Step 5



**Assembly Instructions** 

# Step 6 Make sure to leave a 70mm gap if using Studio50 screen or 45mm gap if using Active25 screen. 12 x ST5.0x23 Width

**Assembly Instructions** 

## Step 7



**Assembly Instructions** 

## Step 8



#### Assembly Instructions

## Step 9





4 x M5x10

4 x Nut



**Assembly Instructions** 

## Step 10



4 x M5x10



#### **Step 1 - Power & Data Plate**







#### **Step 2 - Power & Data Plate**



## Completed



**Assembly Instructions** 

#### Parts - Studio50











2 x M8x20 4

4 x M5x10

2 x Screen Bracket

8 x ST5.0x23

4 x Stabilizing Bracket

**Assembly Instructions** 

#### Step 1 - Studio50



2 x M8x20



**Assembly Instructions** 

#### Step 2 - Studio50



**Assembly Instructions** 

#### Step 3 - Studio50





**Assembly Instructions** 

#### Step 4 - Studio50



**Assembly Instructions** 

## **Completed - Studio50**



**Assembly Instructions** 

#### Parts - Active25



**Assembly Instructions** 

#### Step 1 - Active25



**Assembly Instructions** 



**Assembly Instructions** 

#### Step 3 - Active25



6 x 6.3x25



**As