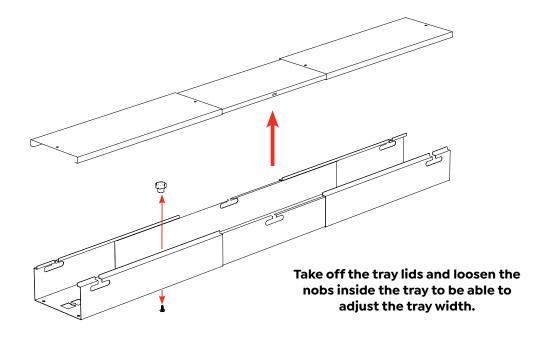

# Step 6 Make sure to leave a 70mm gap if using Studio50 screen or 45mm gap if using Active25 screen. 12 x ST5.0x23 Width

**Assembly Instructions** 