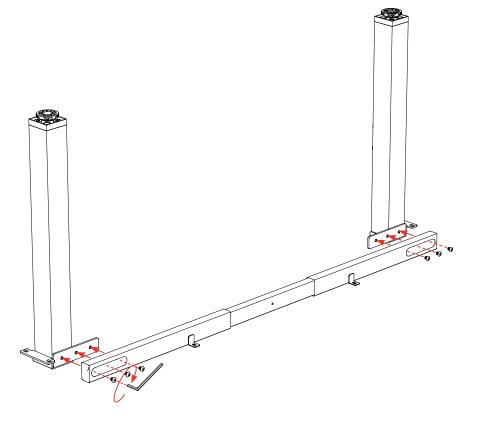

ndling of the
  table frame other than that described in this operation manual.

#### **SET UP AND INSTALLATION**

Assemble the table frame according to the following pages in this assembly instructions guide.

- Place the table in a safe distance from window frames, radiators, furniture etc. so that persons cannot become trapped.
- Level the table with the adjustable feet ensuring that the table is stable.

The table is now ready for use.

#### **MAINTENANCE**

- · The table does not require any maintenance by the user
- · The table is only to be cleaned with a wrung cloth.

#### **TECHNICAL DATA**

#### DESK

Height: 715mm includes worktop

#### **Assembly Instructions**

#### **Parts**



**Assembly Instructions** 

#### Step 1



#### **Assembly Instructions**

## Step 2



6 x M8x10



#### **Assembly Instructions**

## Step 3



4 x M8x10



Repeat steps 1 - 3 to assemble the second frame.

#### Assembly Instructions

## Step 4



16 x M5x10



**Assembly Instructions** 

## Step 5



**Assembly Instructions** 

# Step 6 Make sure to leave a 70mm gap if using Studio50 screen or 45mm gap if using Active25 screen. 12 x ST5.0x23 Width

**Assembly Instructions** 

## Step 7



**Assembly Instructions** 

## Step 8



#### Assembly Instructions

## Step 9





4 x M5x10

4 x Nut



**Assembly Instructions** 

## Step 10



4 x M5x10



#### **Step 1 - Power & Data Plate**







#### **Step 2 - Power & Data Plate**



## Completed



**Assembly Instructions** 

#### Parts - Studio50











2 x M8x20 4

4 x M5x10

2 x Screen Bracket

8 x ST5.0x23

4 x Stabilizing Bracke