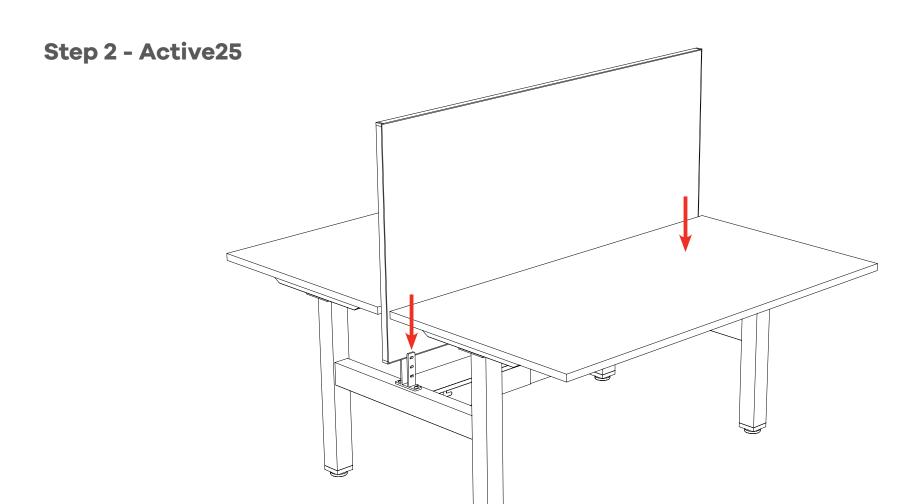

Step 8



#### Assembly Instructions

## Step 9





4 x M5x10

4 x Nut



**Assembly Instructions** 

## Step 10



4 x M5x10



#### **Step 1 - Power & Data Plate**







#### **Step 2 - Power & Data Plate**



## Completed



**Assembly Instructions** 

#### Parts - Studio50











2 x M8x20 4

4 x M5x10

2 x Screen Bracket

8 x ST5.0x23

4 x Stabilizing Bracket

**Assembly Instructions** 

#### Step 1 - Studio50



2 x M8x20



**Assembly Instructions** 

#### Step 2 - Studio50



**Assembly Instructions** 

#### Step 3 - Studio50





**Assembly Instructions** 

#### Step 4 - Studio50



**Assembly Instructions** 

## **Completed - Studio50**



**Assembly Instructions** 

#### Parts - Active25



**Assembly Instructions** 

#### Step 1 - Active25



**Assembly Instructions** 



**Assembly Instructions** 

#### Step 3 - Active25



6 x 6.3x25



**Assembly Instructions** 

#### **Completed - Active25**





0800 143 143 info@knightgroup.co.nz

knightgroup.co.nz