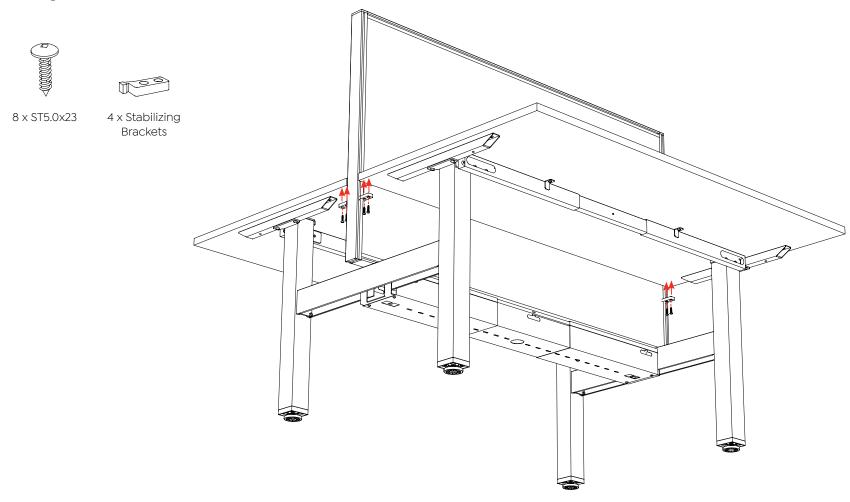

#### Parts - Studio50

2 x M8x20 4

4 x M5x10

2 x Screen Bracket

8 x ST5.0x23

4 x Stabilizing Bracket

**Assembly Instructions** 

#### Step 4 - Studio50

**Assembly Instructions** 