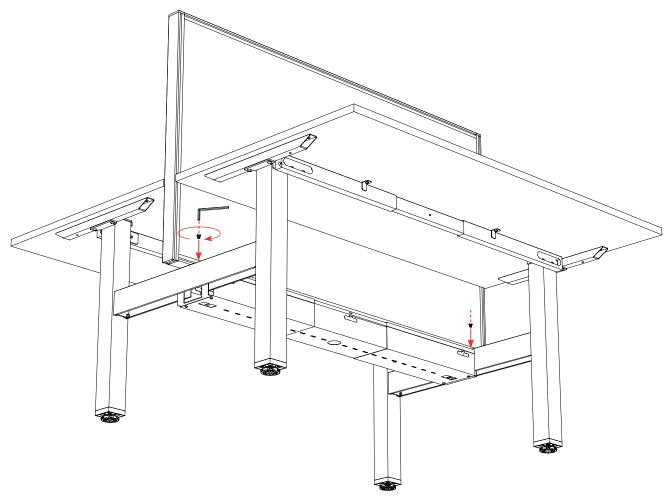

structions** 

## Step 5



**Assembly Instructions** 

# Step 6 Make sure to leave a 70mm gap if using Studio50 screen or 45mm gap if using Active25 screen. 12 x ST5.0x23 Width

**Assembly Instructions** 

## Step 7



**Assembly Instructions** 

## Step 8



#### Assembly Instructions

## Step 9





4 x M5x10

4 x Nut



**Assembly Instructions** 

## Step 10



4 x M5x10



#### **Step 1 - Power & Data Plate**







#### **Step 2 - Power & Data Plate**



## Completed



**Assembly Instructions** 

#### Parts - Studio50











2 x M8x20 4

4 x M5x10

2 x Screen Bracket

8 x ST5.0x23

4 x Stabilizing Bracket

**Assembly Instructions** 

#### Step 1 - Studio50



2 x M8x20



**Assembly Instructions** 

#### Step 2 - Studio50



**Assembly Instructions** 

#### Step 3 - Studio50





**Assembly Instructions** 

#### Step 4 - Studio50



**Assembly Instructions** 

## **Completed - Studio50**



**Assembly Instructions** 

#### Parts - Active25



**Assembly Instructions** 

#### Step 1 - Active25



**Assembly Instructions** 



**Assembly Instructions** 

#### Step 3 - Active25



6 x 6.3x25



**Assembly Instructions** 

#### **Completed - Active25**





0800 143 143 info@knightgroup.co.nz

knightgroup.co.nz