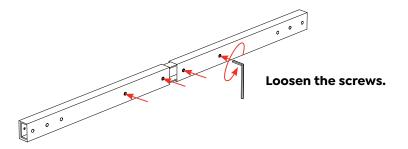

ability claims for damages arising from improper use or handling of the
  table frame other than that described in this operation manual.

#### **SET UP AND INSTALLATION**

Assemble the table frame according to the following pages in this assembly instructions guide.

- Place the table in a safe distance from window frames, radiators, furniture etc. so that persons cannot become trapped.
- Level the table with the adjustable feet ensuring that the table is stable.

The table is now ready for use.

#### **MAINTENANCE**

- · The table does not require any maintenance by the user
- · The table is only to be cleaned with a wrung cloth.

#### **TECHNICAL DATA**

#### DESK

Height: 715mm includes worktop

#### **Assembly Instructions**

#### **Parts**



**Assembly Instructions** 

#### Step 1



#### **Assembly Instructions**

## Step 2



6 x M8x10



#### **Assembly Instructions**

## Step 3



4 x M8x10



Repeat steps 1 - 3 to assemble the second frame.

#### Assembly Instructions

## Step 4



16 x M5x10



**Assembly Instructions** 

## Step 5



**Assembly Instructions** 

# Step 6 Make sure to leave a 70mm gap if using Studio50 screen or 45mm gap if using Active25 screen. 12 x ST5.0x23 Width

**Assembly Instructions** 

## Step 7



**Assembly Instructions** 

## Step 8



#### Assembly Instructions

## Step 9





4 x M5x10

4 x Nut



**Assembly Instructions** 

## Step 10



4 x M5x10



#### **Step 1 - Power & Data Plate**







#### **Step 2 - Power & Data Plate**



## Completed



**Assembly Instructions** 

#### Parts - Studio50











2 x M8x20 4

4 x M5x10