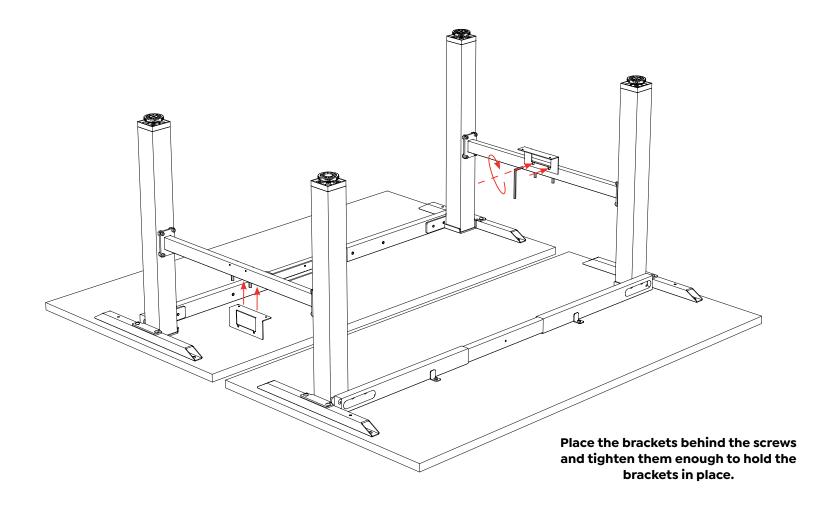

ble is stable.

The table is now ready for use.

#### **MAINTENANCE**

- · The table does not require any maintenance by the user
- · The table is only to be cleaned with a wrung cloth.

#### **TECHNICAL DATA**

#### DESK

Height: 715mm includes worktop

#### **Assembly Instructions**

#### **Parts**



**Assembly Instructions** 

#### Step 1



#### **Assembly Instructions**

## Step 2



6 x M8x10



#### **Assembly Instructions**

## Step 3



4 x M8x10



Repeat steps 1 - 3 to assemble the second frame.

#### Assembly Instructions

## Step 4



16 x M5x10



**Assembly Instructions** 

## Step 5



**Assembly Instructions** 

# Step 6 Make sure to leave a 70mm gap if using Studio50 screen or 45mm gap if using Active25 screen. 12 x ST5.0x23 Width

**Assembly Instructions** 

## Step 7



**Assembly Instructions** 

## Step 8



#### Assembly Instructions

## Step 9





4 x M5x10

4 x Nut



**Assembly Instructions** 

## Step 10



4 x M5x10



#### **Step 1 - Power & Data Plate**







#### **Step 2 - Power & Data Plate**



## Completed



**Assembly Instructions** 

#### Parts - Studio50











2 x M8x20 4

4 x M5x10

2 x Screen Bracket

8 x ST5.0x23

4 x Stabilizing Bracket

**Assembly Instructions** 

#### Step 1 - Studio50



2 x M8x20



**Assembly Instructions** 

#### Step 2 - Studio50



**Assembly Instructions** 

#### Step 3 - Studio50





**Assembly Instructions** 

#### Step 4 - Studio50



**Assembly Instructions** 

## **Completed - Studio50**



**Assembly Instructions** 

#### Parts - Active25



**Assembly Instructions** 

#### Step 1 - Active25