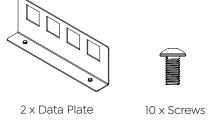

DATA**

#### DESK

Height: 715mm includes worktop

#### **Assembly Instructions**

#### **Parts**



**Assembly Instructions** 

#### Step 1



#### **Assembly Instructions**

## Step 2



6 x M8x10



#### **Assembly Instructions**

## Step 3



4 x M8x10



Repeat steps 1 - 3 to assemble the second frame.

#### Assembly Instructions

## Step 4



16 x M5x10



**Assembly Instructions** 

## Step 5



**Assembly Instructions** 

# Step 6 Make sure to leave a 70mm gap if using Studio50 screen or 45mm gap if using Active25 screen. 12 x ST5.0x23 Width

**Assembly Instructions** 

## Step 7



**Assembly Instructions** 

## Step 8



#### Assembly Instructions

## Step 9





4 x M5x10

4 x Nut



**Assembly Instructions** 

## Step 10



4 x M5x10



#### **Step 1 - Power & Data Plate**







#### **Step 2 - Power & Data Plate**



## Completed



**Assembly Instructions** 

#### Parts - Studio50











2 x M8x20 4

4 x M5x10

2 x Screen Bracket

8 x ST5.0x23

4 x Stabilizing Bracket

**Assembly Instructions** 

#### Step 1 - Studio50



2 x M8x20



**Assembly Instructions** 

#### Step 2 - Studio50



**Assembly Instructions** 

#### Step 3 - Studio50





**Assembly Instructions** 

#### Step 4 - Studio50



**Assembly Instructions** 

## **Completed - Studio50**



**Assembly Instructions** 

#### Parts - Active25



**Assembly Instructions** 

#### Step 1 - Active25



**Assembly Instructions** 



**Assembly Instructions** 

#### Step 3 - Active25



6 x 6.3x25



**Assembly Instructions** 

#### **Completed - Active25**





0800 143 143 info@knightgroup.co.nz

k