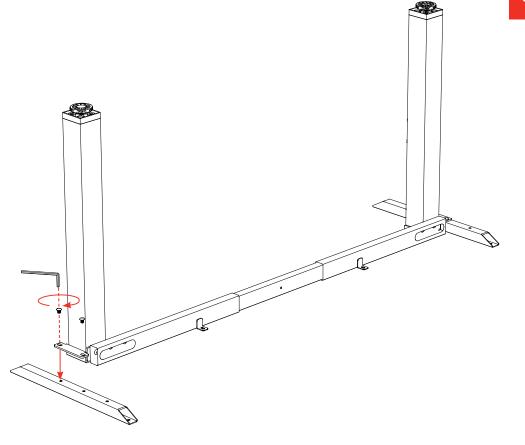

his operation manual.

#### **SET UP AND INSTALLATION**

Assemble the table frame according to the following pages in this assembly instructions guide.

- Place the table in a safe distance from window frames, radiators, furniture etc. so that persons cannot become trapped.
- Level the table with the adjustable feet ensuring that the table is stable.

The table is now ready for use.

#### **MAINTENANCE**

- · The table does not require any maintenance by the user
- · The table is only to be cleaned with a wrung cloth.

#### **TECHNICAL DATA**

#### DESK

Height: 715mm includes worktop

#### **Assembly Instructions**

#### **Parts**



**Assembly Instructions** 

#### Step 1



#### **Assembly Instructions**

## Step 2



6 x M8x10



#### **Assembly Instructions**

## Step 3



4 x M8x10



Repeat steps 1 - 3 to assemble the second frame.

#### Assembly Instructions

## Step 4



16 x M5x10



**Assembly Instructions** 

## Step 5



**Assembly Instructions** 

# Step 6 Make sure to leave a 70mm gap if using Studio50 screen or 45mm gap if using Active25 screen. 12 x ST5.0x23 Width

**Assembly Instructions** 

## Step 7



**Assembly Instructions** 

## Step 8



#### Assembly Instructions

## Step 9





4 x M5x10

4 x Nut



**Assembly Instructions** 

## Step 10



4 x M5x10



#### **Step 1 - Power & Data Plate**







#### **Step 2 - Power & Data Plate**



## Completed



**Assembly Instructions** 

#### Parts - Studio50











2 x M8x20 4

4 x M5x10

2 x Screen Bracket

8 x ST5.0x23

4 x Stabilizing Bracket

**Assembly Instructions** 

#### Step 1 - Studio50



2