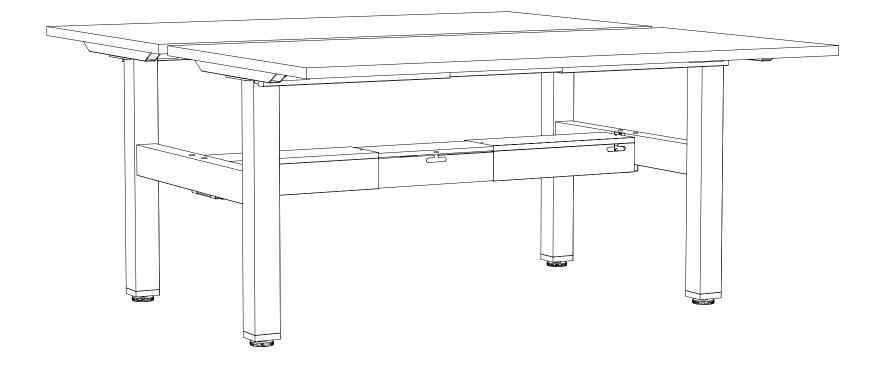

*Assembly Instructions**

#### **Parts**



**Assembly Instructions** 

#### Step 1



#### **Assembly Instructions**

## Step 2



6 x M8x10



#### **Assembly Instructions**

## Step 3



4 x M8x10



Repeat steps 1 - 3 to assemble the second frame.

#### Assembly Instructions

## Step 4



16 x M5x10



**Assembly Instructions** 

## Step 5



**Assembly Instructions** 

# Step 6 Make sure to leave a 70mm gap if using Studio50 screen or 45mm gap if using Active25 screen. 12 x ST5.0x23 Width

**Assembly Instructions** 

## Step 7



**Assembly Instructions** 

## Step 8



#### Assembly Instructions

## Step 9





4 x M5x10

4 x Nut



**Assembly Instructions** 

## Step 10



4 x M5x10



#### **Step 1 - Power & Data Plate**







#### **Step 2 - Power & Data Plate**



## Completed



**Assembly Instructions** 

#### Parts - Studio50











2 x M8x20 4

4 x M5x10

2 x Screen Bracket

8 x ST5.0x23

4 x Stabilizing Bracket

**Assembly Instructions** 

#### Step 1 - Studio50



2 x M8x20



**Assembly Instructions** 

#### Step 2 - Studio50



**Assembly Instructions** 

#### Step 3 - Studio50





**Assembly Instructions** 

#### Step 4 - Studio50



**Assembly Instructions** 

## **Completed - Studio50**



**Assembly Instructions** 

#### Parts - Active25



**Assembly Instructions** 

#### Step 1 - Active25



**Assembly Instructions** 



**Assembly Instructions** 

#### Step 3 - Active25



6 x 6.3x25



**Assembly Instructions** 

#### **Completed - Active25**





0800 143 143 info@knightgroup.co.nz

knightgroup.co.nz