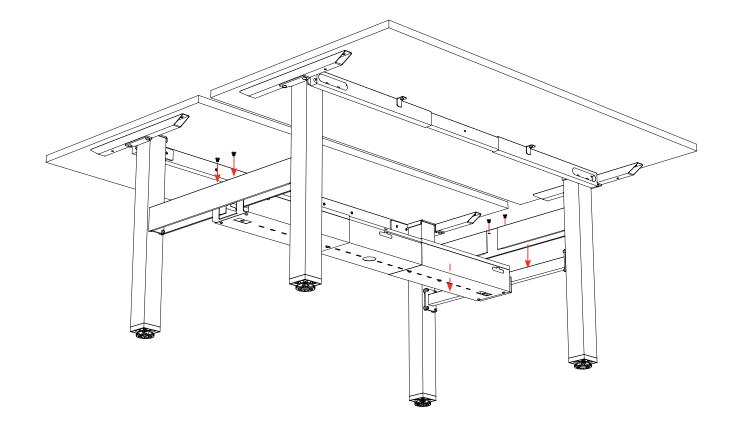

aned with a wrung cloth.

#### **TECHNICAL DATA**

#### DESK

Height: 715mm includes worktop

#### **Assembly Instructions**

#### **Parts**



**Assembly Instructions** 

#### Step 1



#### **Assembly Instructions**

## Step 2



6 x M8x10



#### **Assembly Instructions**

## Step 3



4 x M8x10



Repeat steps 1 - 3 to assemble the second frame.

#### Assembly Instructions

## Step 4



16 x M5x10



**Assembly Instructions** 

## Step 5



**Assembly Instructions** 

# Step 6 Make sure to leave a 70mm gap if using Studio50 screen or 45mm gap if using Active25 screen. 12 x ST5.0x23 Width

**Assembly Instructions** 

## Step 7



**Assembly Instructions** 

## Step 8



#### Assembly Instructions

## Step 9





4 x M5x10

4 x Nut



**Assembly Instructions** 

## Step 10



4 x M5x10



#### **Step 1 - Power & Data Plate**







#### **Step 2 - Power & Data Plate**



## Completed



**Assembly Instructions** 

#### Parts - Studio50











2 x M8x20 4

4 x M5x10

2 x Screen Bracket

8 x ST5.0x23

4 x Stabilizing Bracket

**Assembly Instructions** 

#### Step 1 - Studio50



2 x M8x20



**Assembly Instructions** 

#### Step 2 - Studio50



**Assembly Instructions** 

#### Step 3 - Studio50





**Assembly Instructions** 

#### Step 4 - Studio50



**Assembly Instructions** 

## **Completed - Studio50**



**Assembly Instructions** 

#### Parts - Active25



**Assembly Instructions** 

#### Step 1 - Active25



**Assembly Instructions** 



**Assembly Instructions** 

#### Step 3 - Active25



6 x 6.3x25



**Assembly Instructions** 

#### **Completed - Active25**