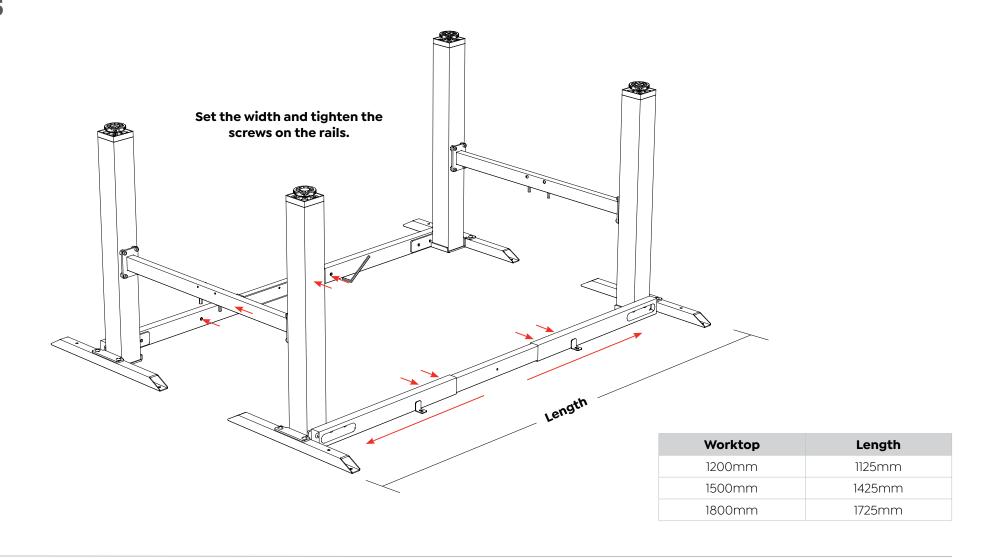

uide.

- Place the table in a safe distance from window frames, radiators, furniture etc. so that persons cannot become trapped.
- Level the table with the adjustable feet ensuring that the table is stable.

The table is now ready for use.

#### **MAINTENANCE**

- · The table does not require any maintenance by the user
- · The table is only to be cleaned with a wrung cloth.

#### **TECHNICAL DATA**

#### DESK

Height: 715mm includes worktop

#### **Assembly Instructions**

#### **Parts**



**Assembly Instructions** 

#### Step 1



#### **Assembly Instructions**

## Step 2



6 x M8x10



#### **Assembly Instructions**

## Step 3



4 x M8x10



Repeat steps 1 - 3 to assemble the second frame.

#### Assembly Instructions

## Step 4



16 x M5x10



**Assembly Instructions** 

## Step 5



**Assembly Instructions** 

# Step 6 Make sure to leave a 70mm gap if using Studio50 screen or 45mm gap if using Active25 screen. 12 x ST5.0x23 Width

**Assembly Instructions** 

## Step 7



**Assembly Instructions** 

## Step 8



#### Assembly Instructions

## Step 9





4 x M5x10

4 x Nut



**Assembly Instructions** 

## Step 10



4 x M5x10



#### **Step 1 - Power & Data Plate**







#### **Step 2 - Power & Data Plate**



## Completed



**Assembly Instructions** 

#### Parts - Studio50











2 x M8x20 4

4 x M5x10

2 x Screen Bracket

8 x ST5.0x23

4 x Stabilizing Bracket

**Assembly Instructions** 

#### Step 1 - Studio50



2 x M8x20



**Assembly Instructions** 

#### Step 2 - Studio50



**Assembly Instructions** 

#### Step 3 - Studio50





**Assembly Instructions*