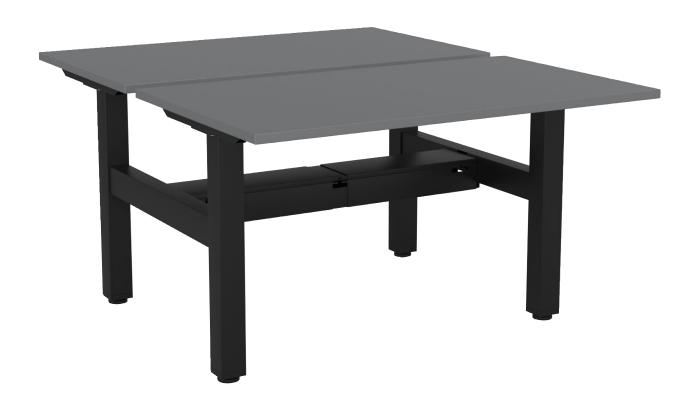

# **Velocity - Fixed**

# Assembly Instructions - Double Sided (DSD)

Tools Required: Power Drill



#### **Assembly Instructions**

#### **Contents**

| Double Sided Desk                    | Page 1  |
|--------------------------------------|---------|
| Optional Studio50 or Active25 Screen | Page 13 |
| - Studio50                           | Page 13 |
| - Active25                           | Page 19 |

K

#### **Assembly Instructions**

#### **IMPORTANT!**

Please carefully read the assembly manual and direction for use prior to installment, use and maintenance of the table frame to gain a complete understanding of its contents. It provides you with important information about the safety, use, installation and maintenance of the table.

WARNING: FAILURE TO COMPLY WITH OR OBSERVE ALL ASSEMBLY, SAFETY AND OPERATION INSTRUCTIONS REGARDING THE USE OF THIS PRODUCT MAY RESULT IN SERIOUS BOD