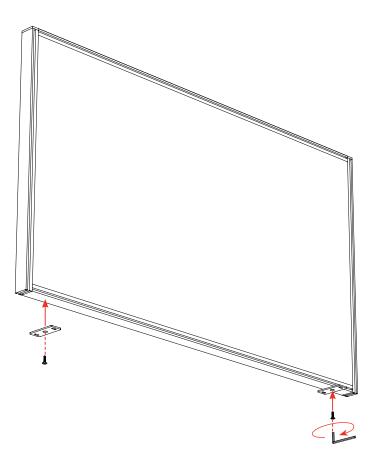

teps 1 - 3 to assemble the second frame.

#### Assembly Instructions

## Step 4



16 x M5x10



**Assembly Instructions** 

## Step 5



**Assembly Instructions** 

# Step 6 Make sure to leave a 70mm gap if using Studio50 screen or 45mm gap if using Active25 screen. 12 x ST5.0x23 Width

**Assembly Instructions** 

## Step 7



**Assembly Instructions** 

## Step 8



#### Assembly Instructions

## Step 9





4 x M5x10

4 x Nut



**Assembly Instructions** 

## Step 10



4 x M5x10



#### **Step 1 - Power & Data Plate**







#### **Step 2 - Power & Data Plate**



## Completed



**Assembly Instructions** 

#### Parts - Studio50











2 x M8x20 4

4 x M5x10

2 x Screen Bracket

8 x ST5.0x23

4 x Stabilizing Bracket

**Assembly Instructions** 

#### Step 1 - Studio50



2 x M8x20



**Assembly Instructions** 

#### Step 2 - Studio50



**Assembly Instructions** 

#### Step 3 - Studio50





**Assembly Instructions** 

#### Step 4 - Studio50



**Assembly Instructions** 

## **Completed - Studio50**



**Assembly Instructions** 

#### Parts - Active25



**Assembly Instructions** 

#### Step 1 - Active25



**Assembly Instructions** 



**Assembly Instructions** 

#### Step 3 - Active25



6 x 6.3x25



**Assembly Instructions** 

#### **Completed - Active25**





0800 143 143 info@knightgroup.co.nz

knightgroup.co.nz