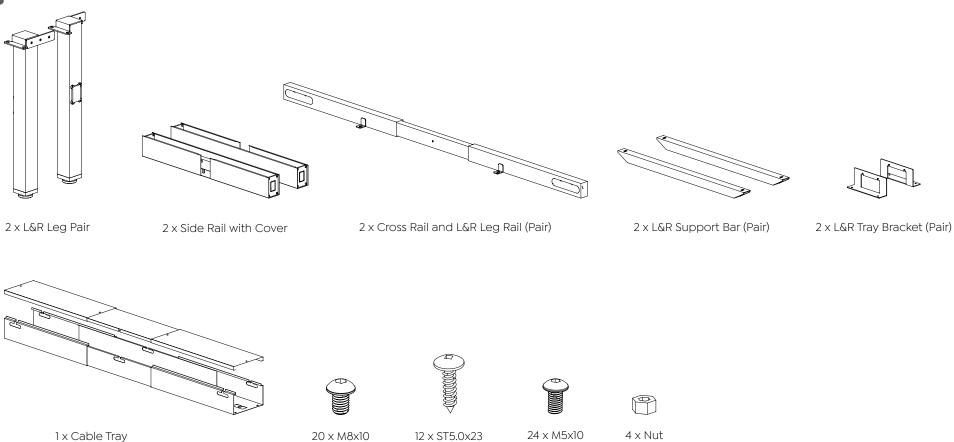

er no circumstances warranty claims
  or liability claims for damages arising from improper use or handling of the
  table frame other than that described in this operation manual.

#### **SET UP AND INSTALLATION**

Assemble the table frame according to the following pages in this assembly instructions guide.

- Place the table in a safe distance from window frames, radiators, furniture etc. so that persons cannot become trapped.
- Level the table with the adjustable feet ensuring that the table is stable.

The table is now ready for use.

#### **MAINTENANCE**

- · The table does not require any maintenance by the user
- · The table is only to be cleaned with a wrung cloth.

#### **TECHNICAL DATA**

#### DESK

Height: 715mm includes worktop

#### **Assembly Instructions**

#### **Parts**



**Assembly Instructions** 

#### Step 1



#### **Assembly Instructions**

## Step 2



6 x M8x10



#### **Assembly Instructions**

## Step 3



4 x M8x10



Repeat steps 1 - 3 to assemble the second frame.

#### Assembly Instructions

## Step 4



16 x M5x10



**Assembly Instructions** 

## Step 5



**Assembly Instructions** 

# Step 6 Make sure to leave a 70mm gap if using Studio50 screen or 45mm gap if using Active25 screen. 12 x ST5.0x23 Width

**Assembly Instructions** 

## Step 7



**Assembly Instructions** 

## Step 8



#### Assembly Instructions

## Step 9





4 x M5x10

4 x Nut



**Assembly Instructions** 

## Step 10



4 x M5x10



#### **Step 1 - Power & Data Plate**







#### **Step 2 - Power & Data Plate**



## Completed



**Assembly Instructions** 

#### Parts -