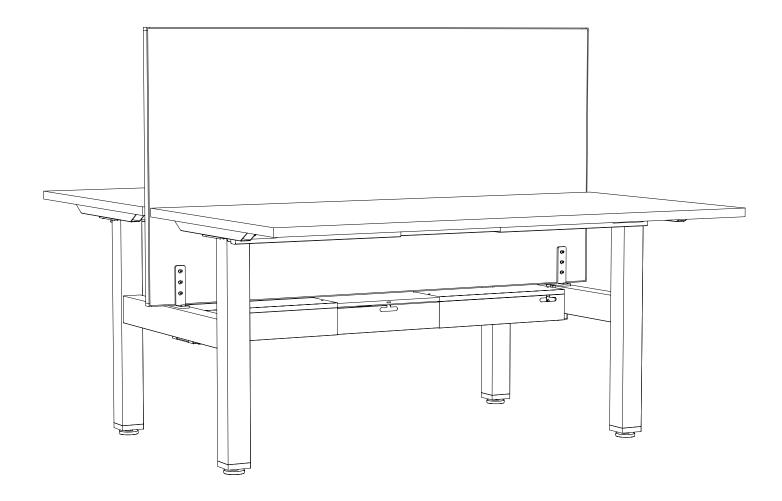

#### **Step 1 - Power & Data Plate**







#### **Step 2 - Power & Data Plate**



## Completed



**Assembly Instructions** 

#### Parts - Studio50











2 x M8x20 4

4 x M5x10

2 x Screen Bracket

8 x ST5.0x23

4 x Stabilizing Bracket

**Assembly Instructions** 

#### Step 1 - Studio50



2 x M8x20



**Assembly Instructions** 

#### Step 2 - Studio50



**Assembly Instructions** 

#### Step 3 - Studio50





**Assembly Instructions** 

#### Step 4 - Studio50



**Assembly Instructions** 

## **Completed - Studio50**



**Assembly Instructions** 

#### Parts - Active25



**Assembly Instructions** 

#### Step 1 - Active25



**Assembly Instructions** 



**Assembly Instructions** 

#### Step 3 - Active25



6 x 6.3x25



**Assembly Instructions** 

#### **Completed - Active25**





0800 143 143 info@knightgroup.co.nz

knightgroup.co.nz