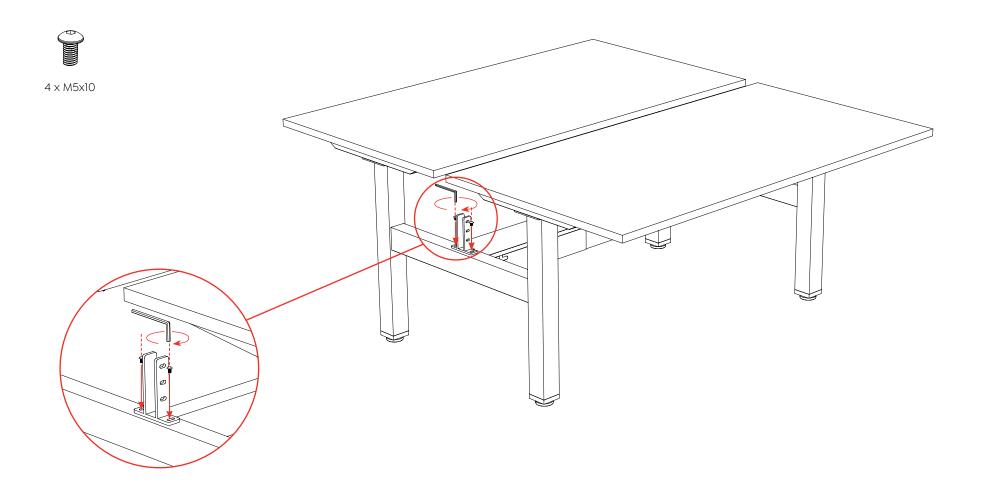

**Assembly Instructions** 

## Step 8



#### Assembly Instructions

## Step 9





4 x M5x10

4 x Nut



**Assembly Instructions** 

## Step 10



4 x M5x10



#### **Step 1 - Power & Data Plate**







#### **Step 2 - Power & Data Plate**



## Completed



**Assembly Instructions** 

#### Parts - Studio50











2 x M8x20 4

4 x M5x10

2 x Screen Bracket

8 x ST5.0x23

4 x Stabilizing Bracket

**Assembly Instructions** 

#### Step 1 - Studio50



2 x M8x20



**Assembly Instructions** 

#### Step 2 - Studio50



**Assembly Instructions** 

#### Step 3 - Studio50





**Assembly Instructions** 

#### Step 4 - Studio50



**Assembly Instructions** 

## **Completed - Studio50**



**Assembly Instructions** 

#### Parts - Active25



**Assembly Instructions** 

#### Step 1 - Active25



**Assembly Instructions** 



**Assembly Instructions** 

#### Step 3 - Active25



6 x 6.3x25



**Assembly Instructions** 

#### **Completed - Active25**





0800 143 143 info@knightgroup.co.nz

knightgroup.co.nz