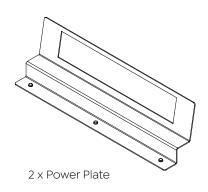

AL DATA**

#### DESK

Height: 715mm includes worktop

#### **Assembly Instructions**

#### **Parts**



**Assembly Instructions** 

#### Step 1



#### **Assembly Instructions**

## Step 2



6 x M8x10



#### **Assembly Instructions**

## Step 3



4 x M8x10



Repeat steps 1 - 3 to assemble the second frame.

#### Assembly Instructions

## Step 4



16 x M5x10



**Assembly Instructions** 

## Step 5



**Assembly Instructions** 

# Step 6 Make sure to leave a 70mm gap if using Studio50 screen or 45mm gap if using Active25 screen. 12 x ST5.0x23 Width

**Assembly Instructions** 

## Step 7



**Assembly Instructions** 

## Step 8



#### Assembly Instructions

## Step 9





4 x M5x10

4 x Nut



**Assembly Instructions** 

## Step 10



4 x M5x10



#### **Step 1 - Power & Data Plate**







#### **Step 2 - Power & Data Plate**



## Completed



**Assembly Instructions** 

#### Parts - Studio50











2 x M8x20 4

4 x M5x10

2 x Screen Bracket

8 x ST5.0x23

4 x Stabilizing Bracket

**Assembly Instructions** 

#### Step 1 - Studio50



2 x M8x20



**Assembly Instructions** 

#### Step 2 - Studio50



**Assembly Instructions** 

#### Step 3 - Studio50





**Assembly Instructions** 

#### Step 4 - Studio50



**Assembly Instructions** 

## **Completed - Studio50**



**Assembly Instructions** 

#### Parts - Active25



**Assembly Instructions** 

#### Step 1 - Active25



**Assembly Instructions** 



**Assembly Instructions** 

#### Step 3 - Active25



6 x 6.3x25



**Assembly Instructions** 

#### **Completed - Active25**





0800 143 143 info@knightgroup.co.nz