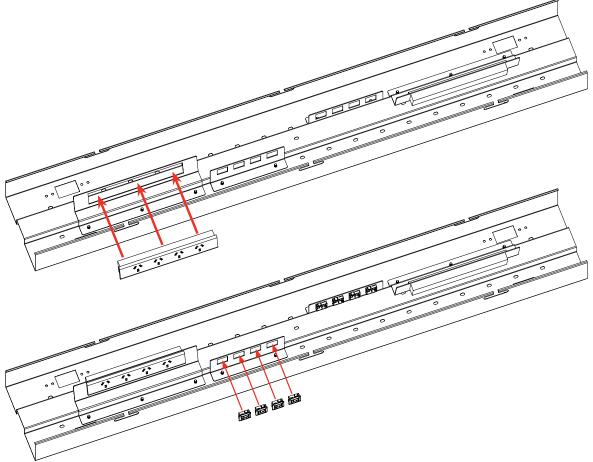

worktop

#### **Assembly Instructions**

#### **Parts**



**Assembly Instructions** 

#### Step 1



#### **Assembly Instructions**

## Step 2



6 x M8x10



#### **Assembly Instructions**

## Step 3



4 x M8x10



Repeat steps 1 - 3 to assemble the second frame.

#### Assembly Instructions

## Step 4



16 x M5x10



**Assembly Instructions** 

## Step 5



**Assembly Instructions** 

# Step 6 Make sure to leave a 70mm gap if using Studio50 screen or 45mm gap if using Active25 screen. 12 x ST5.0x23 Width

**Assembly Instructions** 

## Step 7



**Assembly Instructions** 

## Step 8



#### Assembly Instructions

## Step 9





4 x M5x10

4 x Nut



**Assembly Instructions** 

## Step 10



4 x M5x10



#### **Step 1 - Power & Data Plate**







#### **Step 2 - Power & Data Plate**



## Completed



**Assembly Instructions** 

#### Parts - Studio50











2 x M8x20 4

4 x M5x10

2 x Screen Bracket

8 x ST5.0x23

4 x Stabilizing Bracket

**Assembly Instructions** 

#### Step 1 - Studio50



2 x M8x20



**Assembly Instructions** 

#### Step 2 - Studio50



**Assembly Instructions** 

#### Step 3 - Studio50





**Assembly Instructions** 

#### Step 4 - Studio50



**Assembly Instructions** 

## **Completed - Studio50**



**Assembly Instructions** 

#### Parts - Active25



**Assembly Instructions** 

#### Step 1 - Active25



**Assembly Instructions** 



**Assembly Instructions** 

#### Step 3 - Active25



6 x 6.3x25



**Assembly Instructions** 

#### **Completed - Active25**





0800 143 143 info@knightgroup.co.nz

knightgroup.co.nz