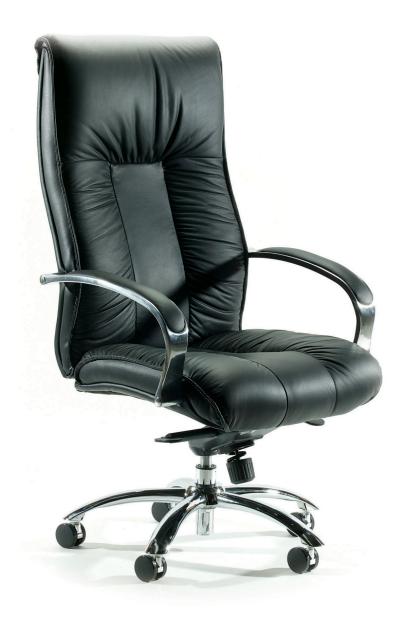

## Legend

The Legend is a luxury managerial chair featuring Eurotex PU leather upholstery, super comfortable plush cushioning, soft padded arms for extra comfort and an ergonomic knee tilt mechanism for easy smooth adjusting.

## **FEATURES**

- Ergonomic knee-tilt mechanism keeps your feet on the ground while reclining.
- Plush, dual-layer comfort zone cushioning – work in luxury!
- Soft padded arms for extra comfort.
- Premium Eurotex PU upholstery is naturally soft and supple.
- These gas lifts won't let you down we guarantee them for life.
- Super strong aluminium base.

## Legend Highback

 Seat H:
 520-610mm

 Seat W:
 550mm

 Seat D:
 500mm

 Back H:
 730mm