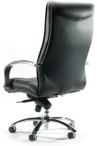

## Legend

The Legend is a luxury managerial chair featuring Eurotex PU leather upholstery, super comfortable plush cushioning, soft padded arms for extra comfort and an ergonomic knee tilt mechanism for easy smooth adjusting.

## **FEATURES**

- Ergonomic knee-tilt mechanism keeps your feet on the ground while reclining.
- Plush, dual-layer comfort zone cushioning – work in luxury!
- Soft padded arms for extra comfort.
- Premium Eurotex PU upholstery is naturally soft and supple.
- These gas lifts won't let you down we guarantee them for life.
- Super strong aluminium base.