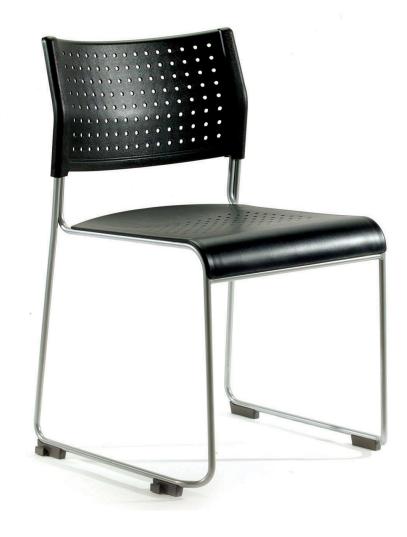

## Link

Designed with low profile frame and ergonomically contoured seat & back, the Link chair nests well to save space and is very portable. Making the Link a stand out choice for conference room, meeting, training and lunch room needs.

## FEATURES

- Strong, rigid frame that is very light • to carry.
- Large seat and back is moulded for comfort.
- Shell available in Black with Silver or . Black Powdercoated frame.
- Space saving stacks up to 30 . chairs high on trolley.
- Chair feet double as connectors. •
- Certified to American National . Standards.

## Link

Seat H: 440mm Seat W: 425mm Seat D: Overall H: 755mm

440mm