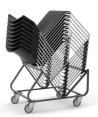

140 **kg** rating 3+ HOUR COMFORT

Link Black Shell Silver Frame

Link Trolley

## Link Trolley

Width:

Depth:

Length: 600mm 575mm 445mm