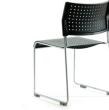

## Link

Designed with low profile frame and ergonomically contoured seat & back, the Link chair nests well to save space and is very portable. Making the Link a stand out choice for conference room, meeting, training and lunch room needs.

## FEATURES

- Strong, rigid frame that is very light • to carry.
- Large seat and back is moulded for comfort.
- Shell available in Black with Silver or . Black Powdercoated frame.
- Space saving stacks up to 30 . chairs high on trolley.
- Chair feet double as connectors. •
- Certified to American National . Standards.







140 **kg** rating 3+ HOUR COMFORT









Link Black Shell Silver Frame

Link Trolley

## Link

Seat H: 440mm Seat W: 425mm Seat D: Overall H: 755mm

440mm

## Link Trolley

Width:

Depth:

Length: 600mm 575mm 445mm