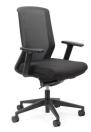

## **FEATURES**

- Synchro tilt mechanism moves the seat in harmony with the back recline.
- Generous sized mesh backrest ergonomically supports your back.
- Super smooth seat slide. A seat for all users, large and small.
- Molded seat foam upholstered in Black fabric.
- Optional seat covers produced from Motion Felt.
- Optional height adjustable armrests.
- Stylish Black nylon star base.
- Heavy duty 60mm unhooded castors.

## Motion Felt Colour Options:

Motion Sync Motion Felt Seat Cover

Motion Sync Optional Arms

Motion Sync Reverse View