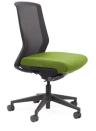

## **Motion Sync**

The Motion Sync offers each person balanced movement and dynamic fit. With great comfort and multiple ergonomic functions you can personalise your chair to suit the way you work.

## **FEATURES**

- Synchro tilt mechanism moves the seat in harmony with the back recline.
- Generous sized mesh backrest ergonomically supports your back.
- Super smooth seat slide. A seat for all users, large and small.
- Molded seat foam upholstered in Black fabric.
- Optional seat covers produced from Motion Felt.
- Optional height adjustable armrests.
- Stylish Black nylon star base.
- Heavy duty 60mm unhooded castors.

## Motion Felt Colour Options:

Motion Sync Motion Felt Seat Cover

Motion Sync Optional Arms

Motion Sync Reverse View