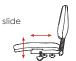

## **Motion Sync**

 Seat H:
 480-590mm

 Seat W:
 470mm

 Seat D:
 480mm

 Overall H:
 980-1090mm

2 Lever

Seat height & seat slide adjustments.