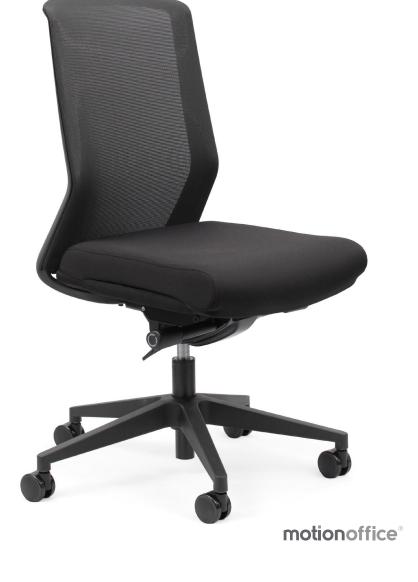

## **Motion Sync**

The Motion Sync offers each person balanced movement and dynamic fit. With great comfort and multiple ergonomic functions you can personalise your chair to suit the way you work.

## **FEATURES**

- Synchro tilt mechanism moves the seat in harmony with the back recline.
- Generous sized mesh backrest ergonomically supports your back.
- Super smooth seat slide. A seat for all users, large and small.
- Molded seat foam upholstered in Black fabric.
- Optional seat covers produced from Motion Felt.
- Optional height adjustable armrests.
- Stylish Black nylon star base.
- Heavy duty 60mm unhooded castors.