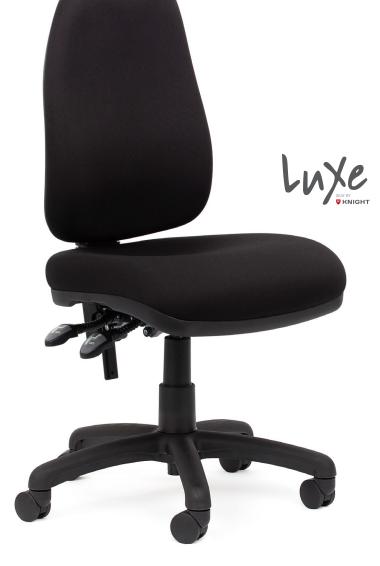

## **Mozart Plus**

A task chair hand built in New Zealand providing quality and comfort to the user. Features Knight's Luxe seating to further enhance the overall ergonomic seating experience.

## FEATURES

- 3 lever ergonomic mechanism • with seat height, seat angle & back adjustment.
- Upholstered in stunning Breathe • Black fabric.
- Fully supportive highback with • pronounced lumbar.
- More support Luxe seat's 70mm high density structure provides ultra comfort and support for those intense days in the office.
- More space Luxe seat's increased . width and depth (530w x 500d mm) brings a new dimension to the Mozart task chair.
- Reinforced nylon/fibreglass star • bases are extra strong.
- Lifetime guarantee on gaslift.
- Large 60mm castors make it easy • to move.