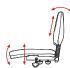

KG

Mozart Highback Reverse View

Mozart Highback

## **Mozart Plus**

510-650mm

530mm

500mm

550mm

Seat H: Seat W: Seat D: Back H: