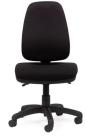

ask chair hand built in New Zealand providing quality and comfort to the user. Features Knight's Luxe seating to further enhance the overall ergonomic seating experience.

## FEATURES

- 3 lever ergonomic mechanism • with seat height, seat angle & back adjustment.
- Upholstered in stunning Breathe • Black fabric.
- Fully supportive highback with • pronounced lumbar.
- More support Luxe seat's 70mm high density structure provides ultra comfort and support for those intense days in the office.
- More space Luxe seat's increased . width and depth (530w x 500d mm) brings a new dimension to the Mozart task chair.
- Reinforced nylon/fibreglass star • bases are extra strong.
- Lifetime guarantee on gaslift.
- Large 60mm castors make it easy • to move.

KG











Mozart Highback Reverse View



Mozart Highback

## **Mozart Plus**

510-650mm

530mm

500mm

550mm

Seat H: Seat W: Seat D: Back H:

## 3 Lever •

Seat height, back height, back angle & seat tilt adjustments.