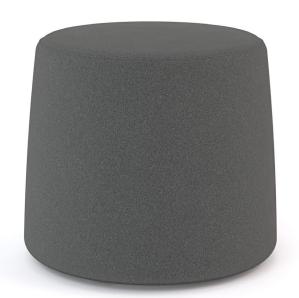

# Otto

Motion Otto is the smallest member of the MotionOffice family. Add colour and function to your collaboration spaces.

## **FEATURES**

- A round ottoman with a tapered cylindrical design.
- Castors on the base provide a mobile option to create clusters or add seating to any desired area.
- Stunning Motion Felt covers, also available in Breathe and Splice fabric. Please specify your colour at time of order.

#### Otto

 Seat H:
 440mm

 Seat W:
 450mm

 Seat D:
 450mm

 Overall FP:
 530mm