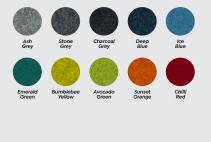

## **FEATURES**

- A round ottoman with a tapered cylindrical design.
- Castors on the base provide a mobile option to create clusters or add seating to any desired area.
- Stunning Motion Felt covers, also available in Breathe and Splice fabric. Please specify your colour at time of order.

### Motion Felt Colour Options:

140 **KG** RATING 3+ HOUR COMFORT

motionoffice®

Otto - Chilli Red

Otto featuring Team Table