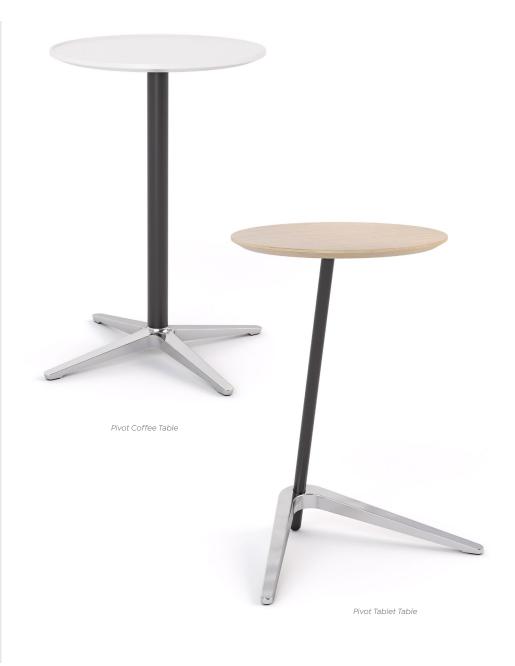

## Pivot Coffee Table

- Round lacquered White or Oak veneer top with lip edge - stain resistant and easy to clean.
- Matt Black table leg with polished aluminium alloy 4-star base.
- Designed to keep your phone and your snacks close.

## Pivot Tablet Table

- Round lacquered White or Oak veneer top - stain resistant and easy to clean.
- Slanted Matt Black table leg with polished aluminium alloy V-shaped base
- Makes a great laptop table or informal meeting table.