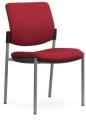

## Vision

The contemporary lines of the Vision command a presence in any conference, meeting room or reception area. Unsurpassed comfort makes it an ideal guest chair choice.

## FEATURES

- Big, strong chair for all your visitors. •
- Double layer comfort zone • cushioning.
- Stackable to 4 high (excluding • arms), fully-welded frame – Black or Silver powdercoat or Chrome.
- Optional radius style armrests -• won't knock against your meeting table.

140 6+

Vision Silver Frame Mesh Backrest

Vision Black Frame Optional Radius Arms

Vision Silver Frame

Vision Chrome Frame Reverse View