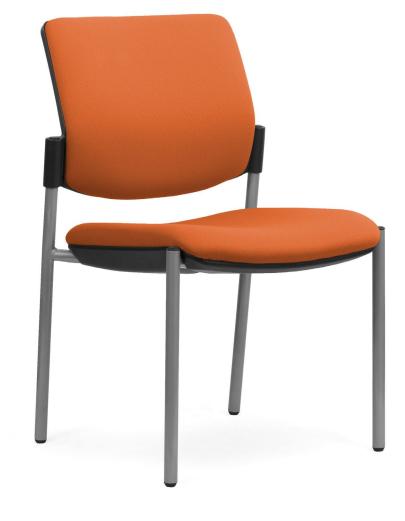

## Vision

The contemporary lines of the Vision command a presence in any conference, meeting room or reception area. Unsurpassed comfort makes it an ideal guest chair choice.

## FEATURES

- Big, strong chair for all your visitors. •
- Double layer comfort zone • cushioning.
- Stackable to 4 high (excluding • arms), fully-welded frame – Black or Silver powdercoat or Chrome.
- Optional radius style armrests -• won't knock against your meeting table.