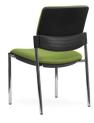

## Vision

The contemporary lines of the Vision command a presence in any conference, meeting room or reception area. Unsurpassed comfort makes it an ideal guest chair choice.

## FEATURES

- Big, strong chair for all your visitors. •
- Double layer comfort zone • cushioning.
- Stackable to 4 high (excluding • arms), fully-welded frame – Black or Silver powdercoat or Chrome.
- Optional radius style armrests -• won't knock against your meeting table.

140 6+

Vision Silver Frame Mesh Backrest

Vision Black Frame Optional Radius Arms

Vision Silver Frame

Vision Chrome Frame Reverse View