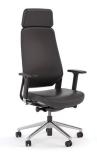

## Vivo

Modern simplicity with ergonomic functions and eye-catching curves that reflect the human form. Grace your boardroom or executive office with Vivo's high end looks and dynamic ability to keep you focused on the task at hand.

## **FEATURES**

- Italy Donati synchro tilt mechanism moves the seat in harmony with the back recline.
- Backrest tilt lock and quick side tension adjustment knob.
- Seat slide seat depth adjustment for under-thigh support.
- High density moulded seat & back foam upholstered in durable, Black PU.
- Quality 5-star 350mm polished alloy base.
- 4D adjustable armrests forward & backward, up & down, left & right, and angled inward & outward to suit your own needs and preferences.
- Heavy duty 60mm unhooded castors.
- Available in highback (with headrest) & midback.