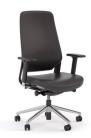

## Vivo

Modern simplicity with ergonomic functions and eye-catching curves that reflect the human form. Grace your boardroom or executive office with Vivo's high end looks and dynamic ability to keep you focused on the task at hand.

## **FEATURES**

- Italy Donati synchro tilt mechanism moves the seat in harmony with the back recline.
- Backrest tilt lock and quick side tension adjustment knob.
- Seat slide seat depth adjustment for under-thigh support.
- High density moulded seat & back foam upholstered in durable, Black PU.
- Quality 5-star 350mm polished alloy base.
- 4D adjustable armrests forward & backward, up & down, left & right, and angled inward & outward to suit your own needs and preferences.
- Heavy duty 60mm unhooded castors.
- Available in highback (with headrest) & midback.