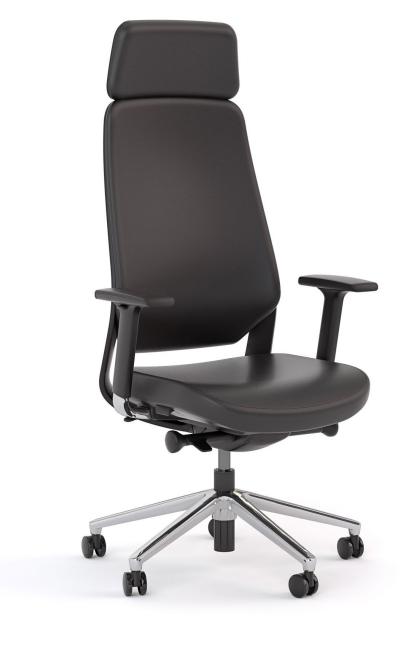

## Vivo

Modern simplicity with ergonomic functions and eye-catching curves that reflect the human form. Grace your boardroom or executive office with Vivo's high end looks and dynamic ability to keep you focused on the task at hand.

## **FEATURES**

- Italy Donati synchro tilt mechanism moves the seat in harmony with the back recline.
- Backrest tilt lock and quick side tension adjustment knob.
- Seat slide seat depth adjustment for under-thigh support.
- High density moulded seat & back foam upholstered in durable, Black PU.
- Quality 5-star 350mm polished alloy base.
- 4D adjustable armrests forward & backward, up & down, left & right, and angled inward & outward to suit your own needs and preferences.
- Heavy duty 60mm unhooded castors.
- Available in highback (with headrest) & midback.