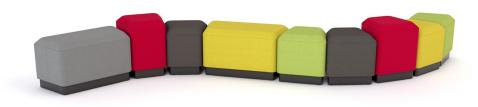

# Zone

Add some fun and colour to your space with Zone. The Zone ottoman has a trapezoidal style body that fits perfectly together to create interesting configurations.

# **FEATURES**

- Trapezoidal shaped ottoman available in three different options - short, tall and bench.
- High density foam padding for exceptional comfort.
- Upholstered standard in Splice Charcoal and Grey or choose from the additional range of Splice colours or customise with your own fabric.
- 75mm high wooden base in black lacquer with glide feet.
- Versatile shape to create a variety of configurations suitable for your specific learning modality.
- Perfect for collaboration areas, mix and match to create clustered or individual seating.

## Zone - Bench

Seat H: 440mm Seat W: 670-800mm Seat D: 400mm