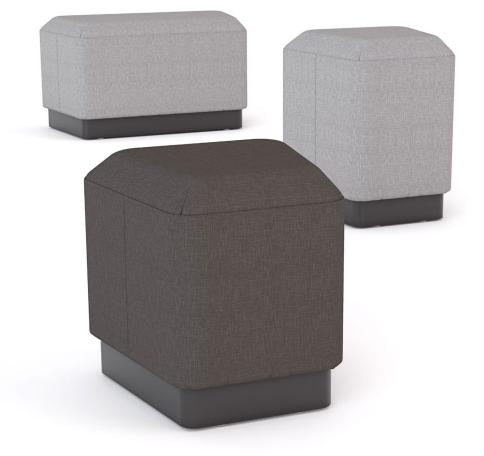

# Zone

Add some fun and colour to your space with Zone. The Zone ottoman has a trapezoidal style body that fits perfectly together to create interesting configurations.

# **FEATURES**

- Trapezoidal shaped ottoman available in three different options - short, tall and bench.
- High density foam padding for exceptional comfort.
- Upholstered standard in Splice Charcoal and Grey or choose from the additional range of Splice colours or customise with your own fabric.
- 75mm high wooden base in black lacquer with glide feet.
- Versatile shape to create a variety of configurations suitable for your specific learning modality.
- Perfect for collaboration areas, mix and match to create clustered or individual seating.

## Zone - Tall

 Seat H:
 530mm

 Seat W:
 290-410mm

 Seat D:
 400mm