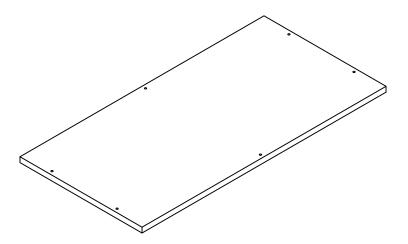

### Step 2

Place table frame on the worktop, fully tighten with provided screws.