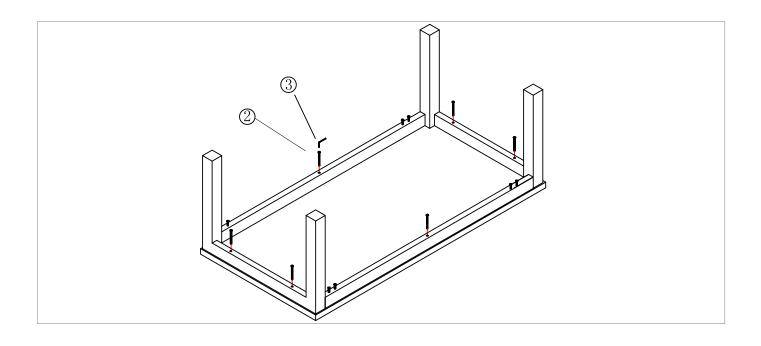

### Step 2

Place table frame on the worktop, fully tighten with provided screws.