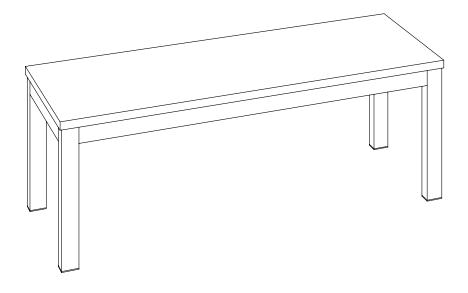

# Cubit Coffee Table 1200 Assembly Instructions

Tools Required: Powered Screwdriver





### **Cubit Coffee Table 1200**

Assembly Instructions

- To prevent possible scratches or damage, assemble the table upside down on a soft surface such as a blanket, carpet or packaging.
- Attach leg to the top assembly by using bolts, spring washer, flat washer. Tighten using the allen wrench.



•

•











### **Cubit Coffee Table 1200**

#### Step 1

Assembly leg frames and rails together and fully tighten with provided screws.



### Step 2

Place table frame on the worktop, fully tighten with provided screws.





## **Cubit Coffee Table 1200**

#### Completed