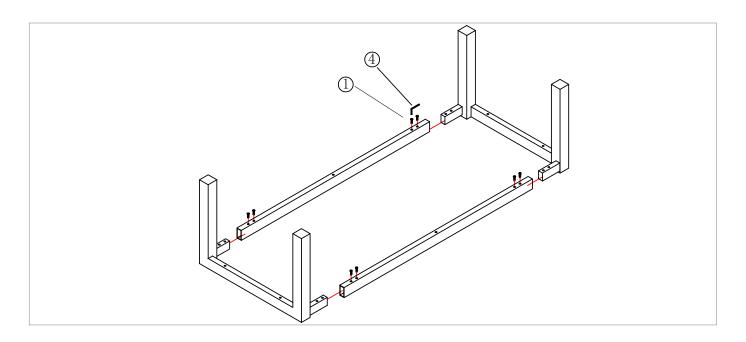

#### Step 1

Assembly leg frames and rails together and fully tighten with provided screws.