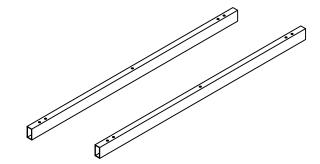

#### Step 1

Assembly leg frames and rails together and fully tighten with provided screws.