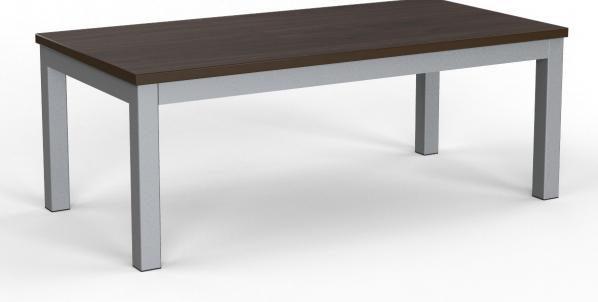

# Cubit Coffee Table 1200 Assembly Instructions

Tools Required: Powered Screwdriver





### **Cubit Coffee Table 1200**

Assembly Instructions

- To prevent possible scratches or damage, assemble the table upside down on a soft surface such as a blanket, carpet or packaging.
- Attach leg to the top assembly by using bolts, spring washer, flat washer. Tighten using the allen wrench.



•

•











### **Cubit Coffee Table 1200**

#### Step 1

Assembly leg frames and rails together and fully tighten with provided screws.



### Step 2

Place table frame on the worktop, fully tighten with provided screws.





## **Cubit Coffee Table 1200**

#### Completed