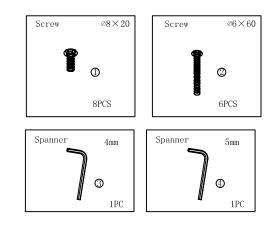

# Cubit Coffee Table 1200 Assembly Instructions

Tools Required: Powered Screwdriver

### **Cubit Coffee Table 1200**

Assembly Instructions

- To prevent possible scratches or damage, assemble the table upside down on a soft surface such as a blanket, carpet or packaging.
- Attach leg to the top assembly by using bolts, spring washer, flat washer. Tighten using the allen wrench.