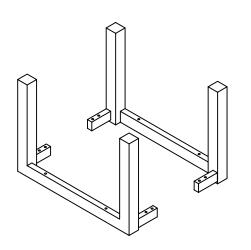

#### Step 1

Assembly leg frames and rails together and fully tighten with provided screws.